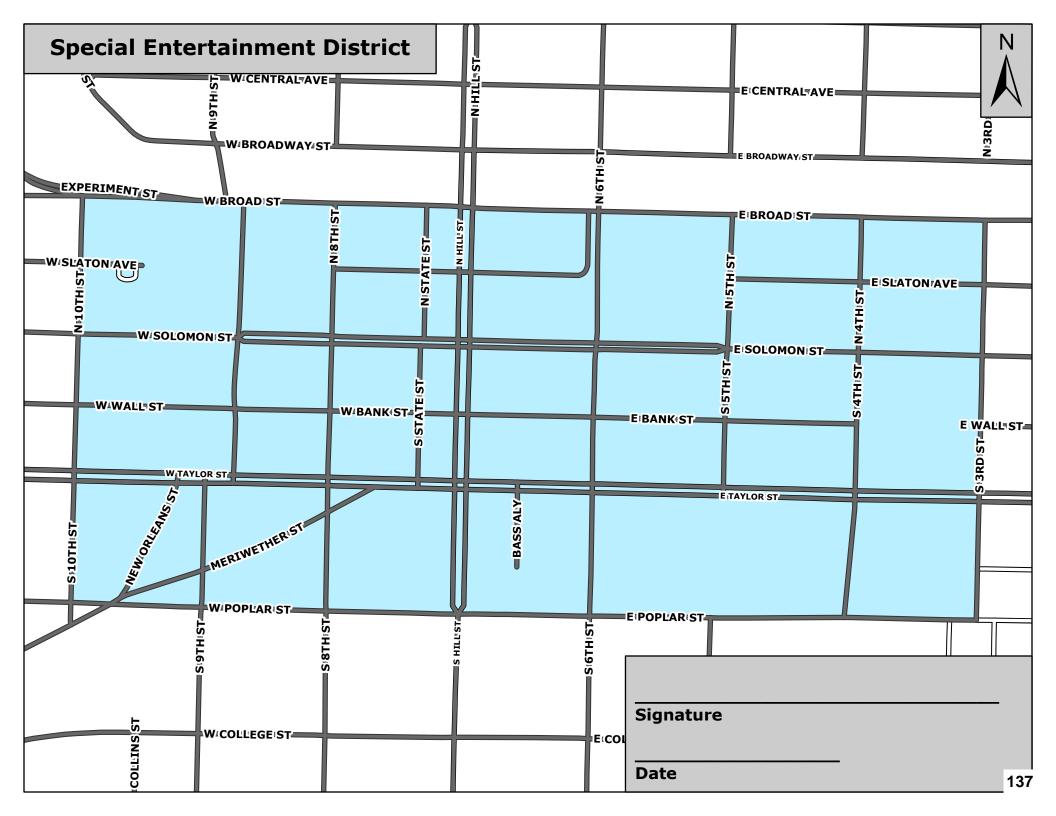

- KVA pole mount transformers in the amount of \$29,100 through ECG's Joint Purchasing Contract, declaring Stuart C. Irby Co. low bidder . *Electric Director, Jennifer Freeman will address*.
- 10. Consider purchase of 30 filter cloths in the amount of \$85,950.00 from Eco-Tech Inc., sole source, for the Potato Creek Wastewater Treatment Plant. *Director of Watershed Management, Brandon Lewis, will address.*
- 11. Consider declaring as surplus Unit 1103, a 1992 Ford F800 truck/tractor, and Unit 1164, a 1988 30 ft. OX enclosed trailer. *Director of Stormwater, Brice Martin, will address*.
- 12. Consider, on second reading, amending the Code of Ordinances of the City of Griffin, Chapter 6, Alcoholic Beverages, Article I, In General, at Section 6-1, Definitions; Article III, Licenses; Qualifications; Location Restrictions; Suspension and Revocation of Licenses, by adding Section 6-58, Special Entertainment District; and Article V, Regulations for All Establishments and Miscellaneous Provisions, Section 6-182, Open Containers. *Staff Attorney, Kelsey Carden, will address*.