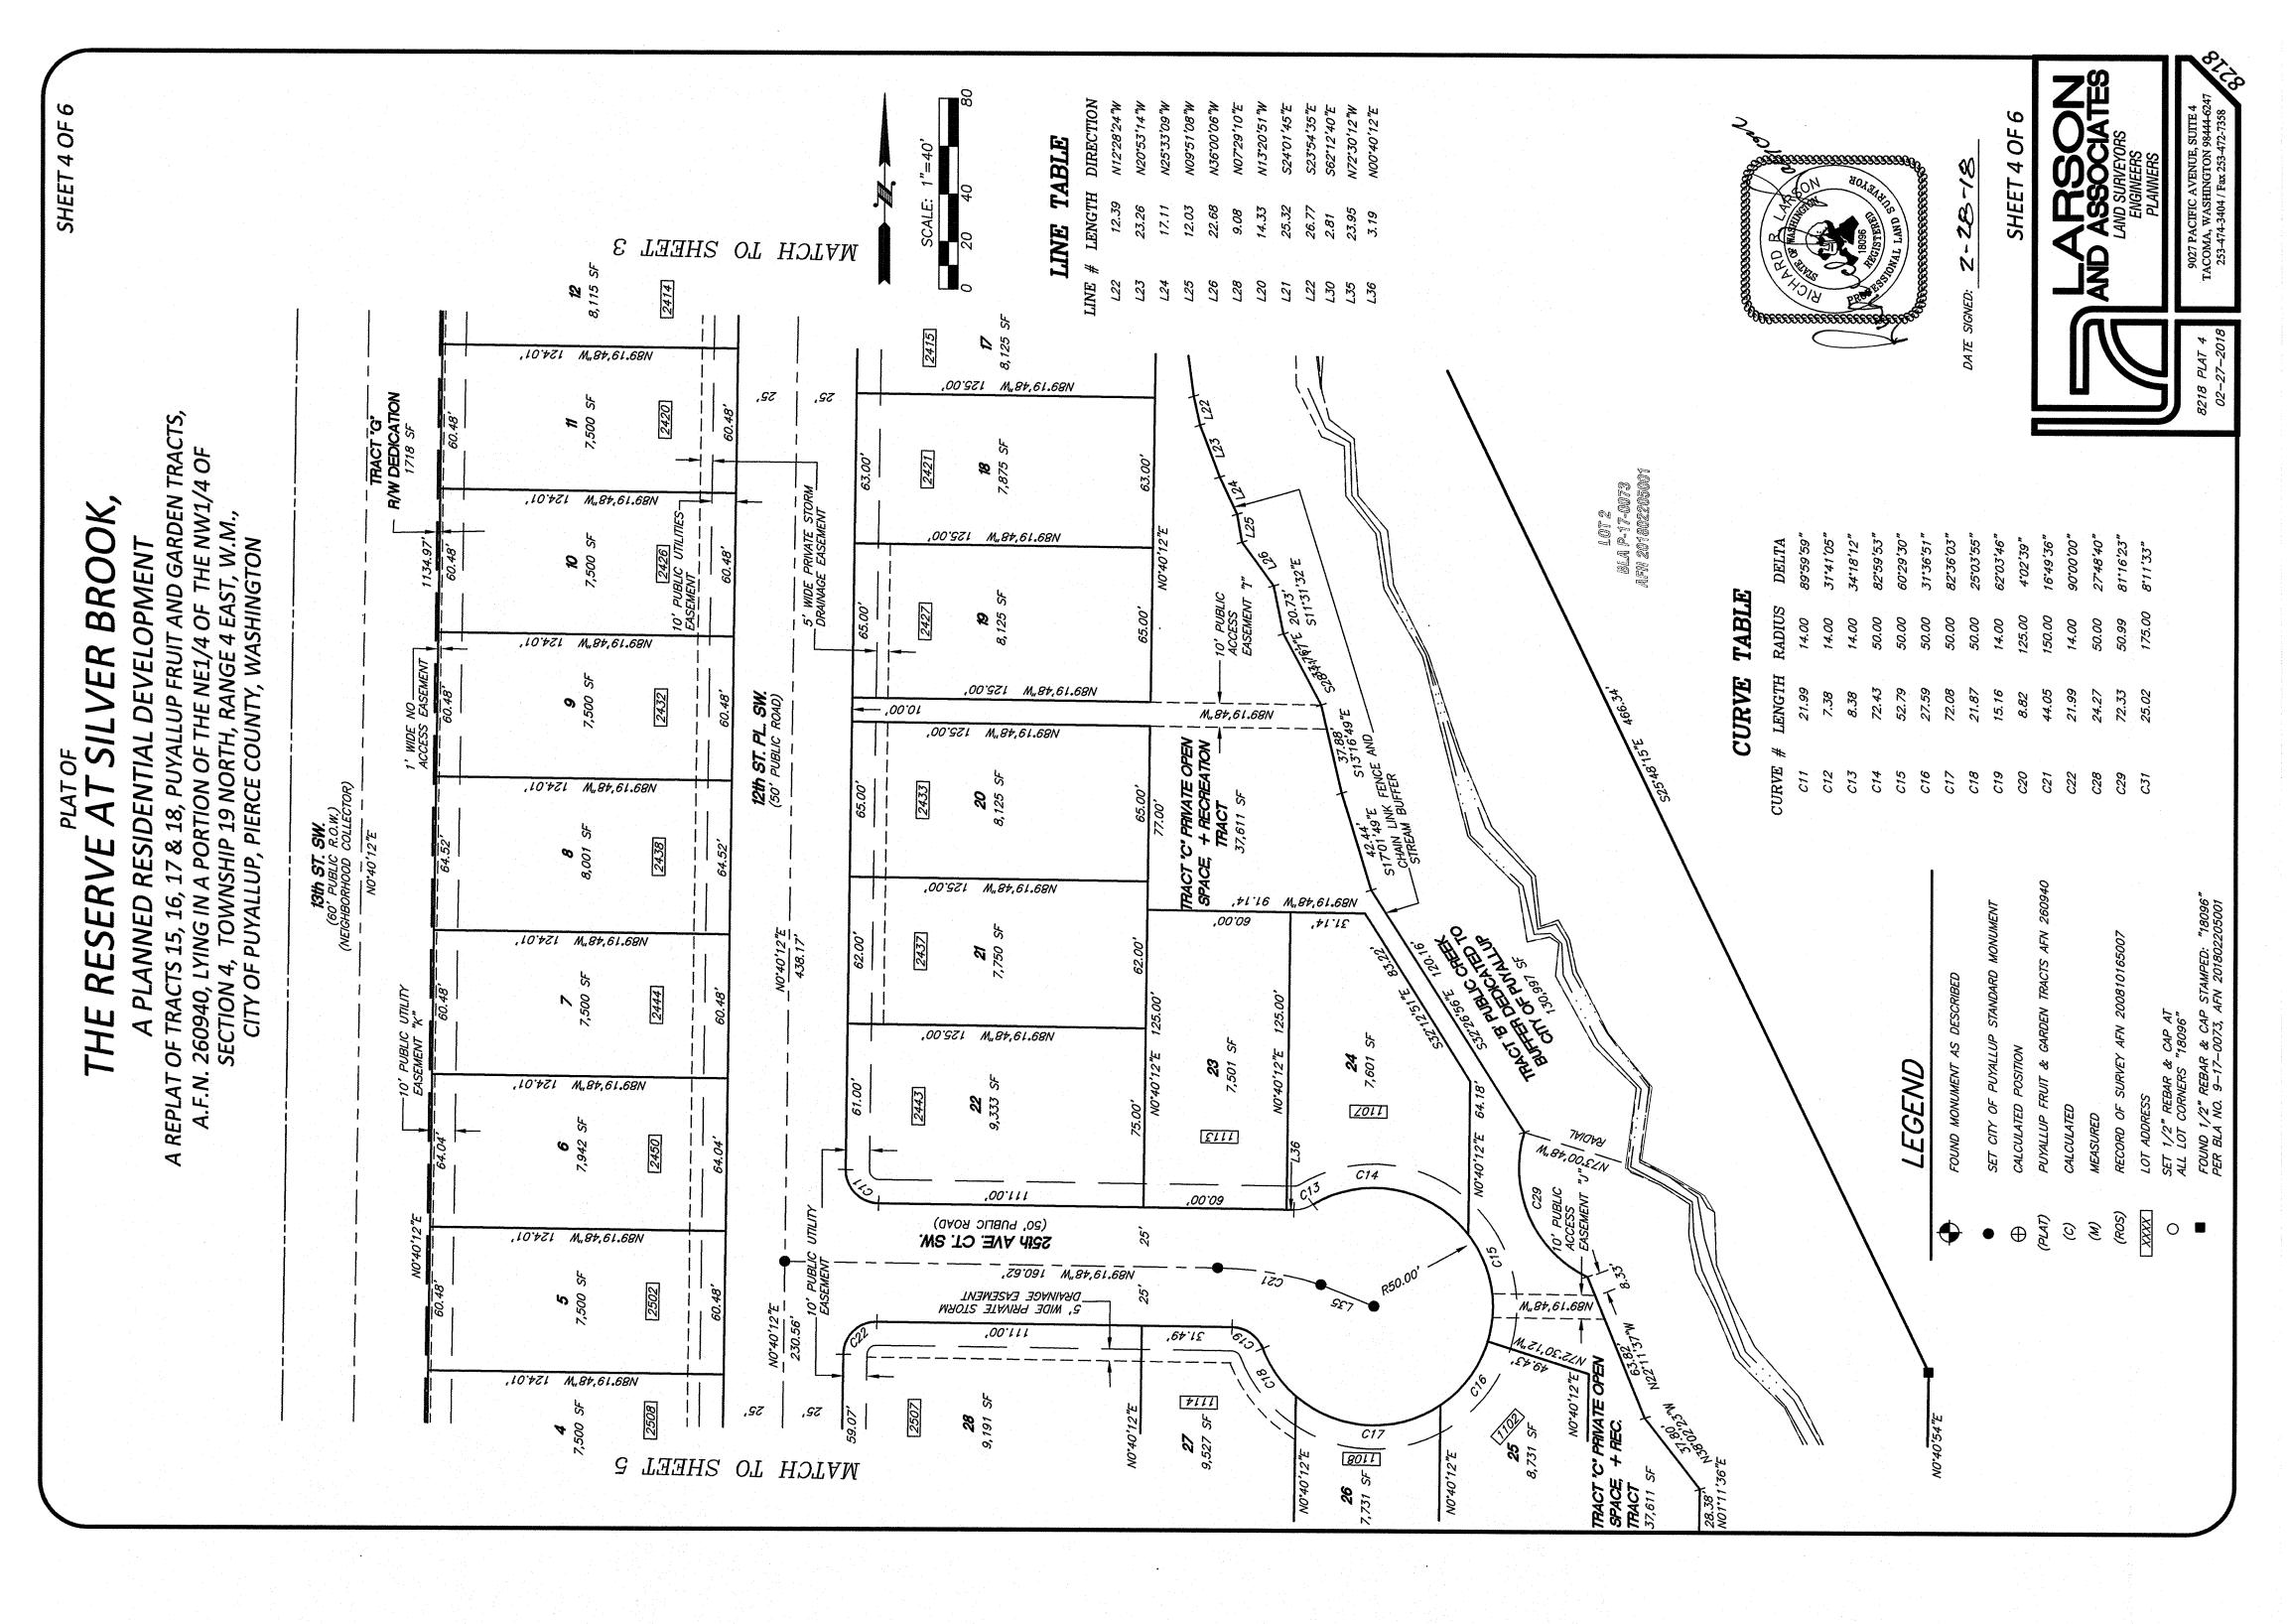

#### 4. ORDINANCES

- 4.a Second reading of an ordinance amending the City's Zoning Map relating to a parcel at 703 5th Street SW
   Hearing Examiner Decision
   Rezone 703 5th St SW Ordinance
- 4.b Second Reading of an ordinance revising sections of Puyallup Municipal Code relating to Business License provisions Business License Ordinance Business License Exhibit A
- 5. **RESOLUTIONS** 
  - 5.a Final Plat Approval The Reserve at Silver Brook (formerly Malone Addition, Phase II) The Reserve at Silverbrook Plat 02-28-2018 Final Plat Resolution - Reserve at Silver Brook
  - 5.b Approve a resolution confirming Board and Commission Appointments Board and Commission Appointments - 2 - Draft
- 6. CONSIDERATIONS AND REQUESTS
  - 6.a Accept an additional grant award in the amount of \$500,000 for the Shaw Road Widening, 23rd to Manorwood Project TIB Funding Letter
  - 6.b Award a construction contract to Goodfellow Brothers, Inc. for the Shaw Road Widening, 23rd to Manorwood, Project Shaw Road Bid tab
  - 6.c Collective Bargaining Agreement -- Teamsters Maintenance