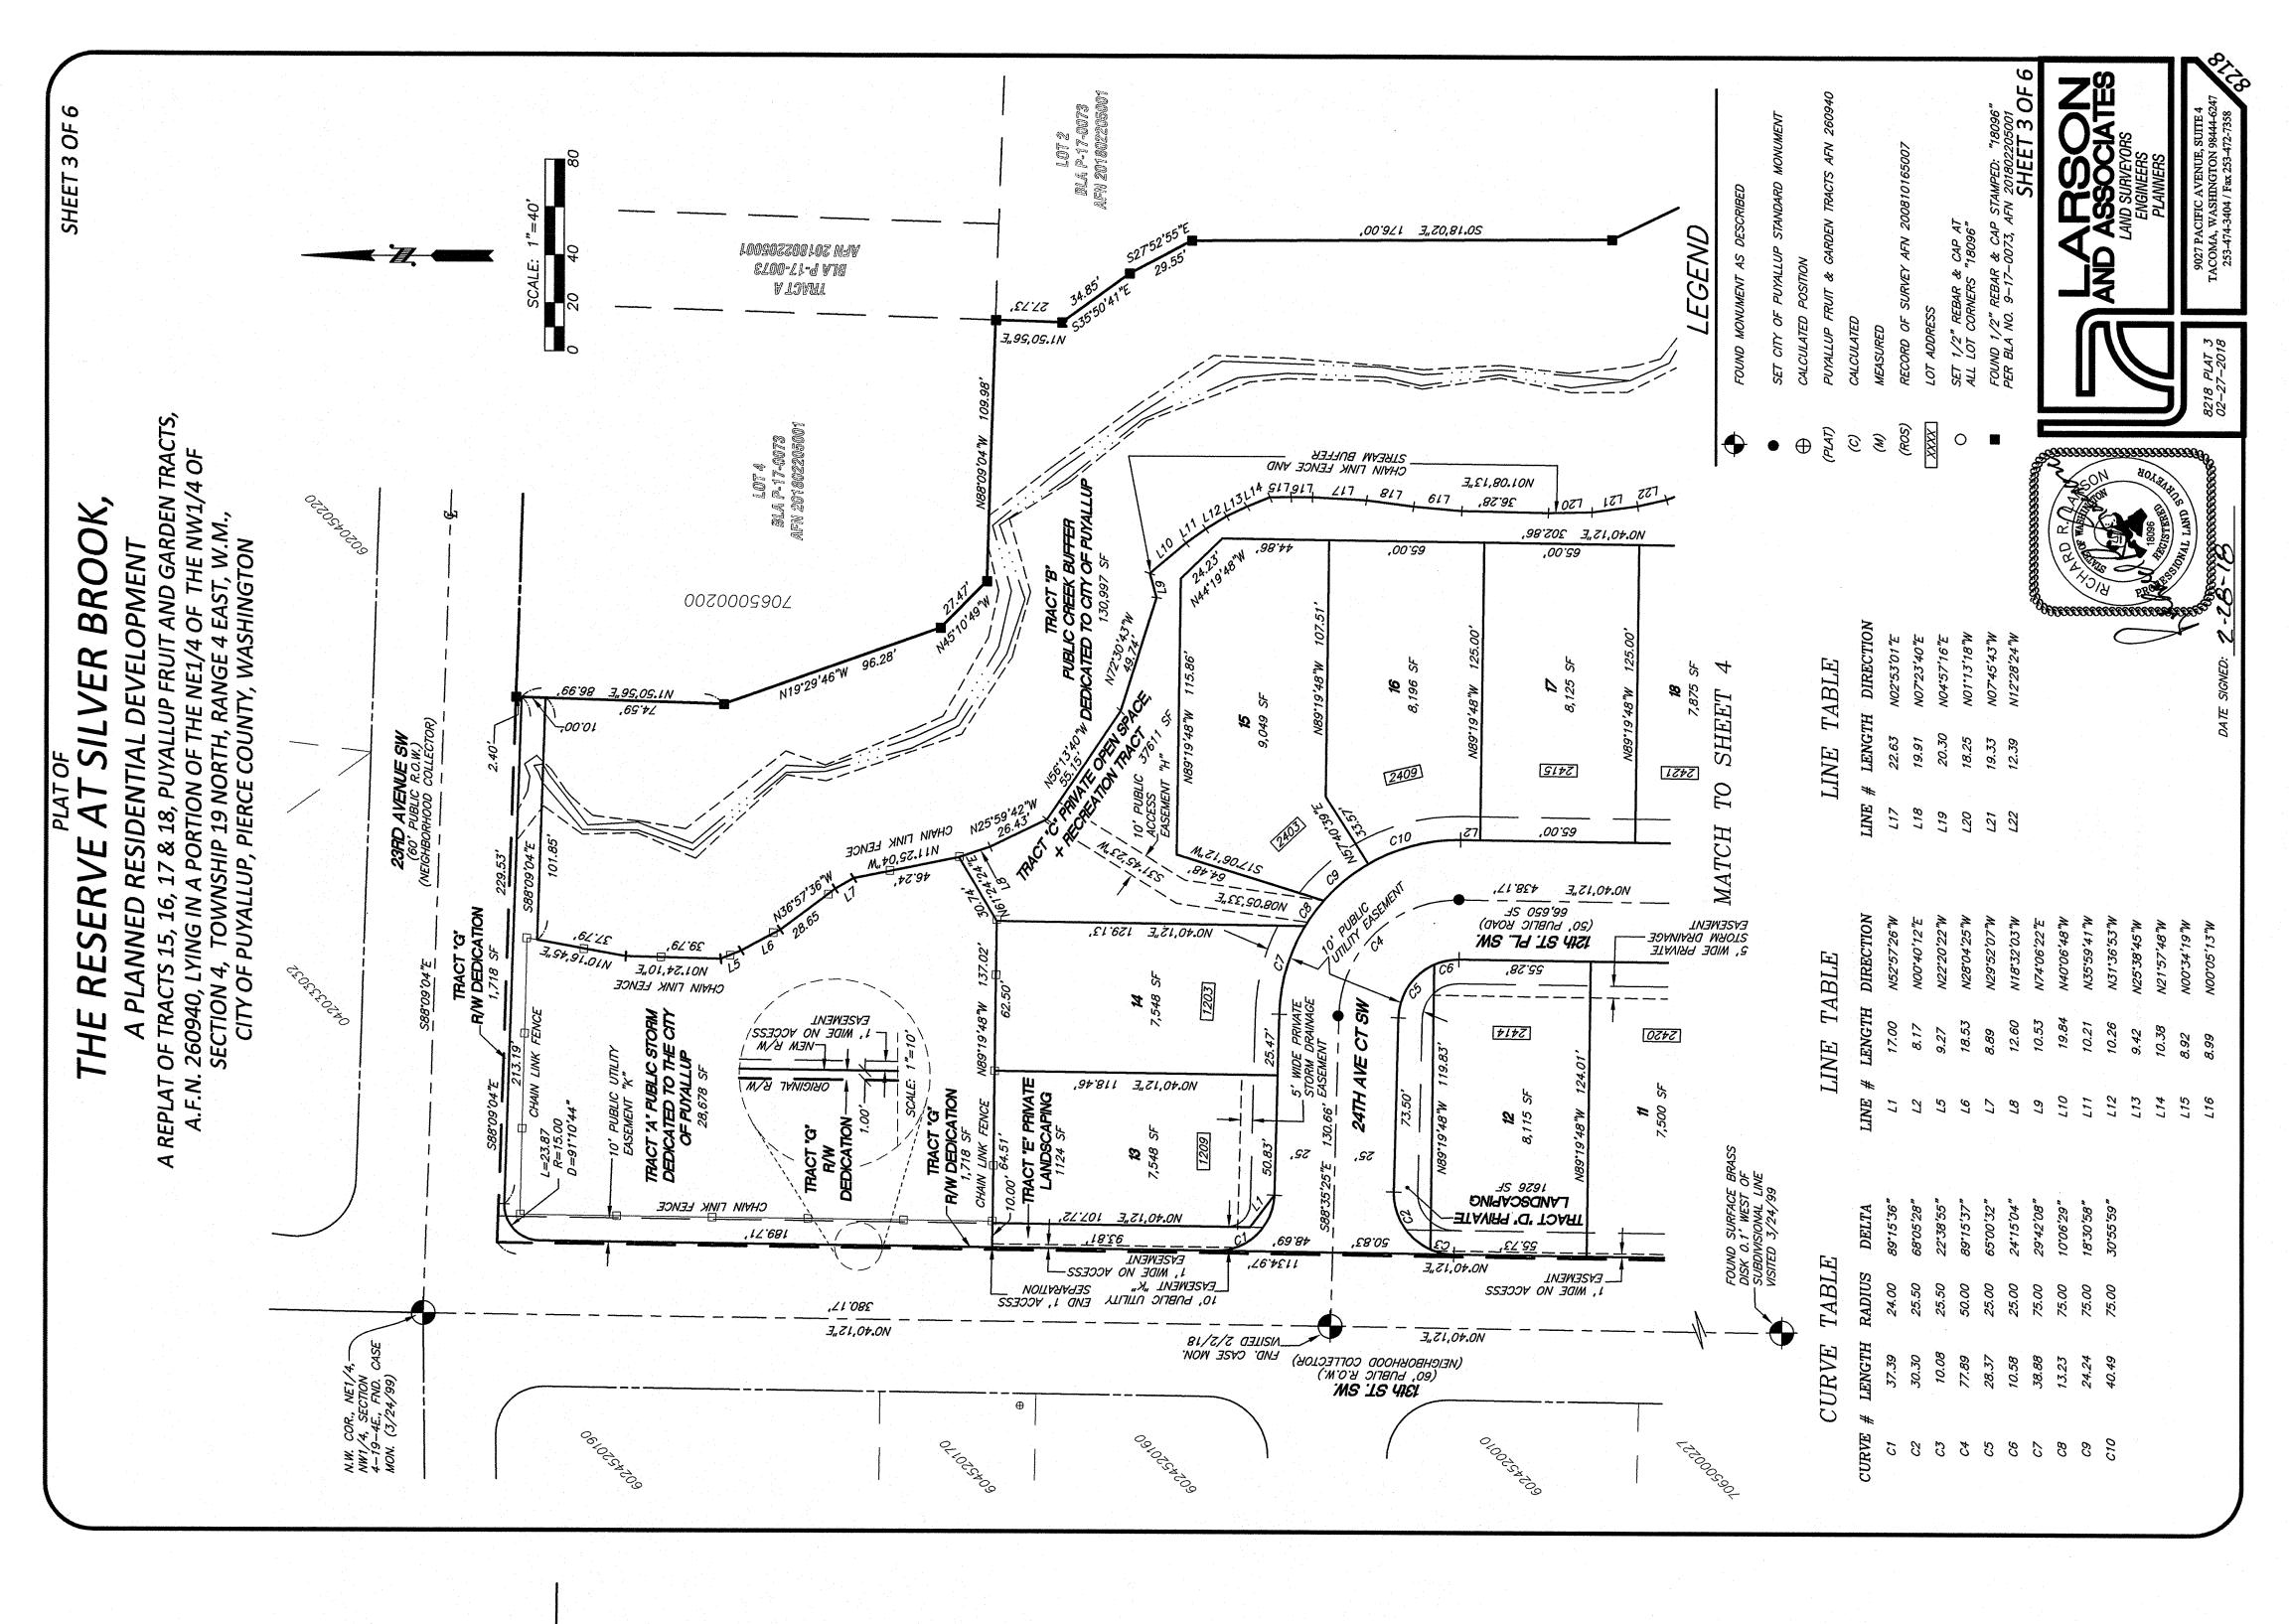

#### 4. ORDINANCES

- 4.a Second reading of an ordinance amending the City's Zoning Map relating to a parcel at 703 5th Street SW
   Hearing Examiner Decision
   Rezone 703 5th St SW Ordinance
- 4.b Second Reading of an ordinance revising sections of Puyallup Municipal Code relating to Business License provisions Business License Ordinance Business License Exhibit A
- 5. **RESOLUTIONS** 
  - 5.a Final Plat Approval The Reserve at Silver Brook (formerly Malone Addition, Phase II) The Reserve at Silverbrook Plat 02-28-2018 Final Plat Resolution - Reserve at Silver Brook
  - 5.b Approve a resolution confirming Board and Commission Appointments Board and Commission Appointments - 2 - Draft
- 6. CONSIDERATIONS AND REQUESTS
  - 6.a Accept an additional grant award in the amount of \$500,000 for the Shaw Road Widening, 23rd to Manorwood Project TIB Funding Letter
  - 6.b Award a construction contract to Goodfellow Brothers, Inc. for the Shaw Road Widening, 23rd to Manorwood, Project Shaw Road Bid tab
  - 6.c Collective Bargaining Agreement -- Teamsters Maintenance