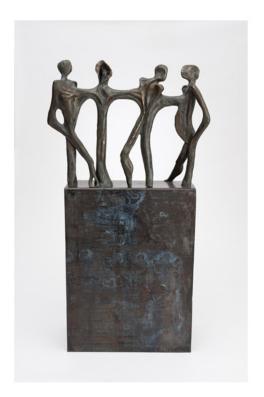

## 2. PRESENTATIONS AND PROCLAMATIONS

 2.a Acceptance of Donation from Arts Downtown: Outdoor Sculpture "Siblings" Art donation agreement - "Siblings" "Siblings" Photo

\*\*\*EXECUTIVE SESSION (estimated to last one and one-half hours)\*\*\*

## Subject:

Acceptance of Donation from Arts Downtown: Outdoor Sculpture "Siblings"

## **Background:**

Arts Downtown (ADT) is a local, all-volunteer organization established in 1995 for the purpose of bringing quality art to Puyallup. ADT curates Puyallup's outdoor art gallery, which has more than 50 pieces on public display throughout the downtown. Most of the pieces are in the permanent (i.e., city-owned) collection, with additional works contained in the two-year rotating gallery.

"Siblings" by Olinka Broadfoot was a popular addition to the rotating gallery beginning in 2015. In 2017, ADT successfully negotiated a mutually-acceptable purchase price with the artist with the intention of donating the piece to the city for placement in the permanent collection.

According to Broadfoot, "This piece was created to show the connections between people. Some of us are connected through the heart, some of us consciously, some of us by blood ties and some of us from a need to be connected... but the point is: that we are ALL connected."