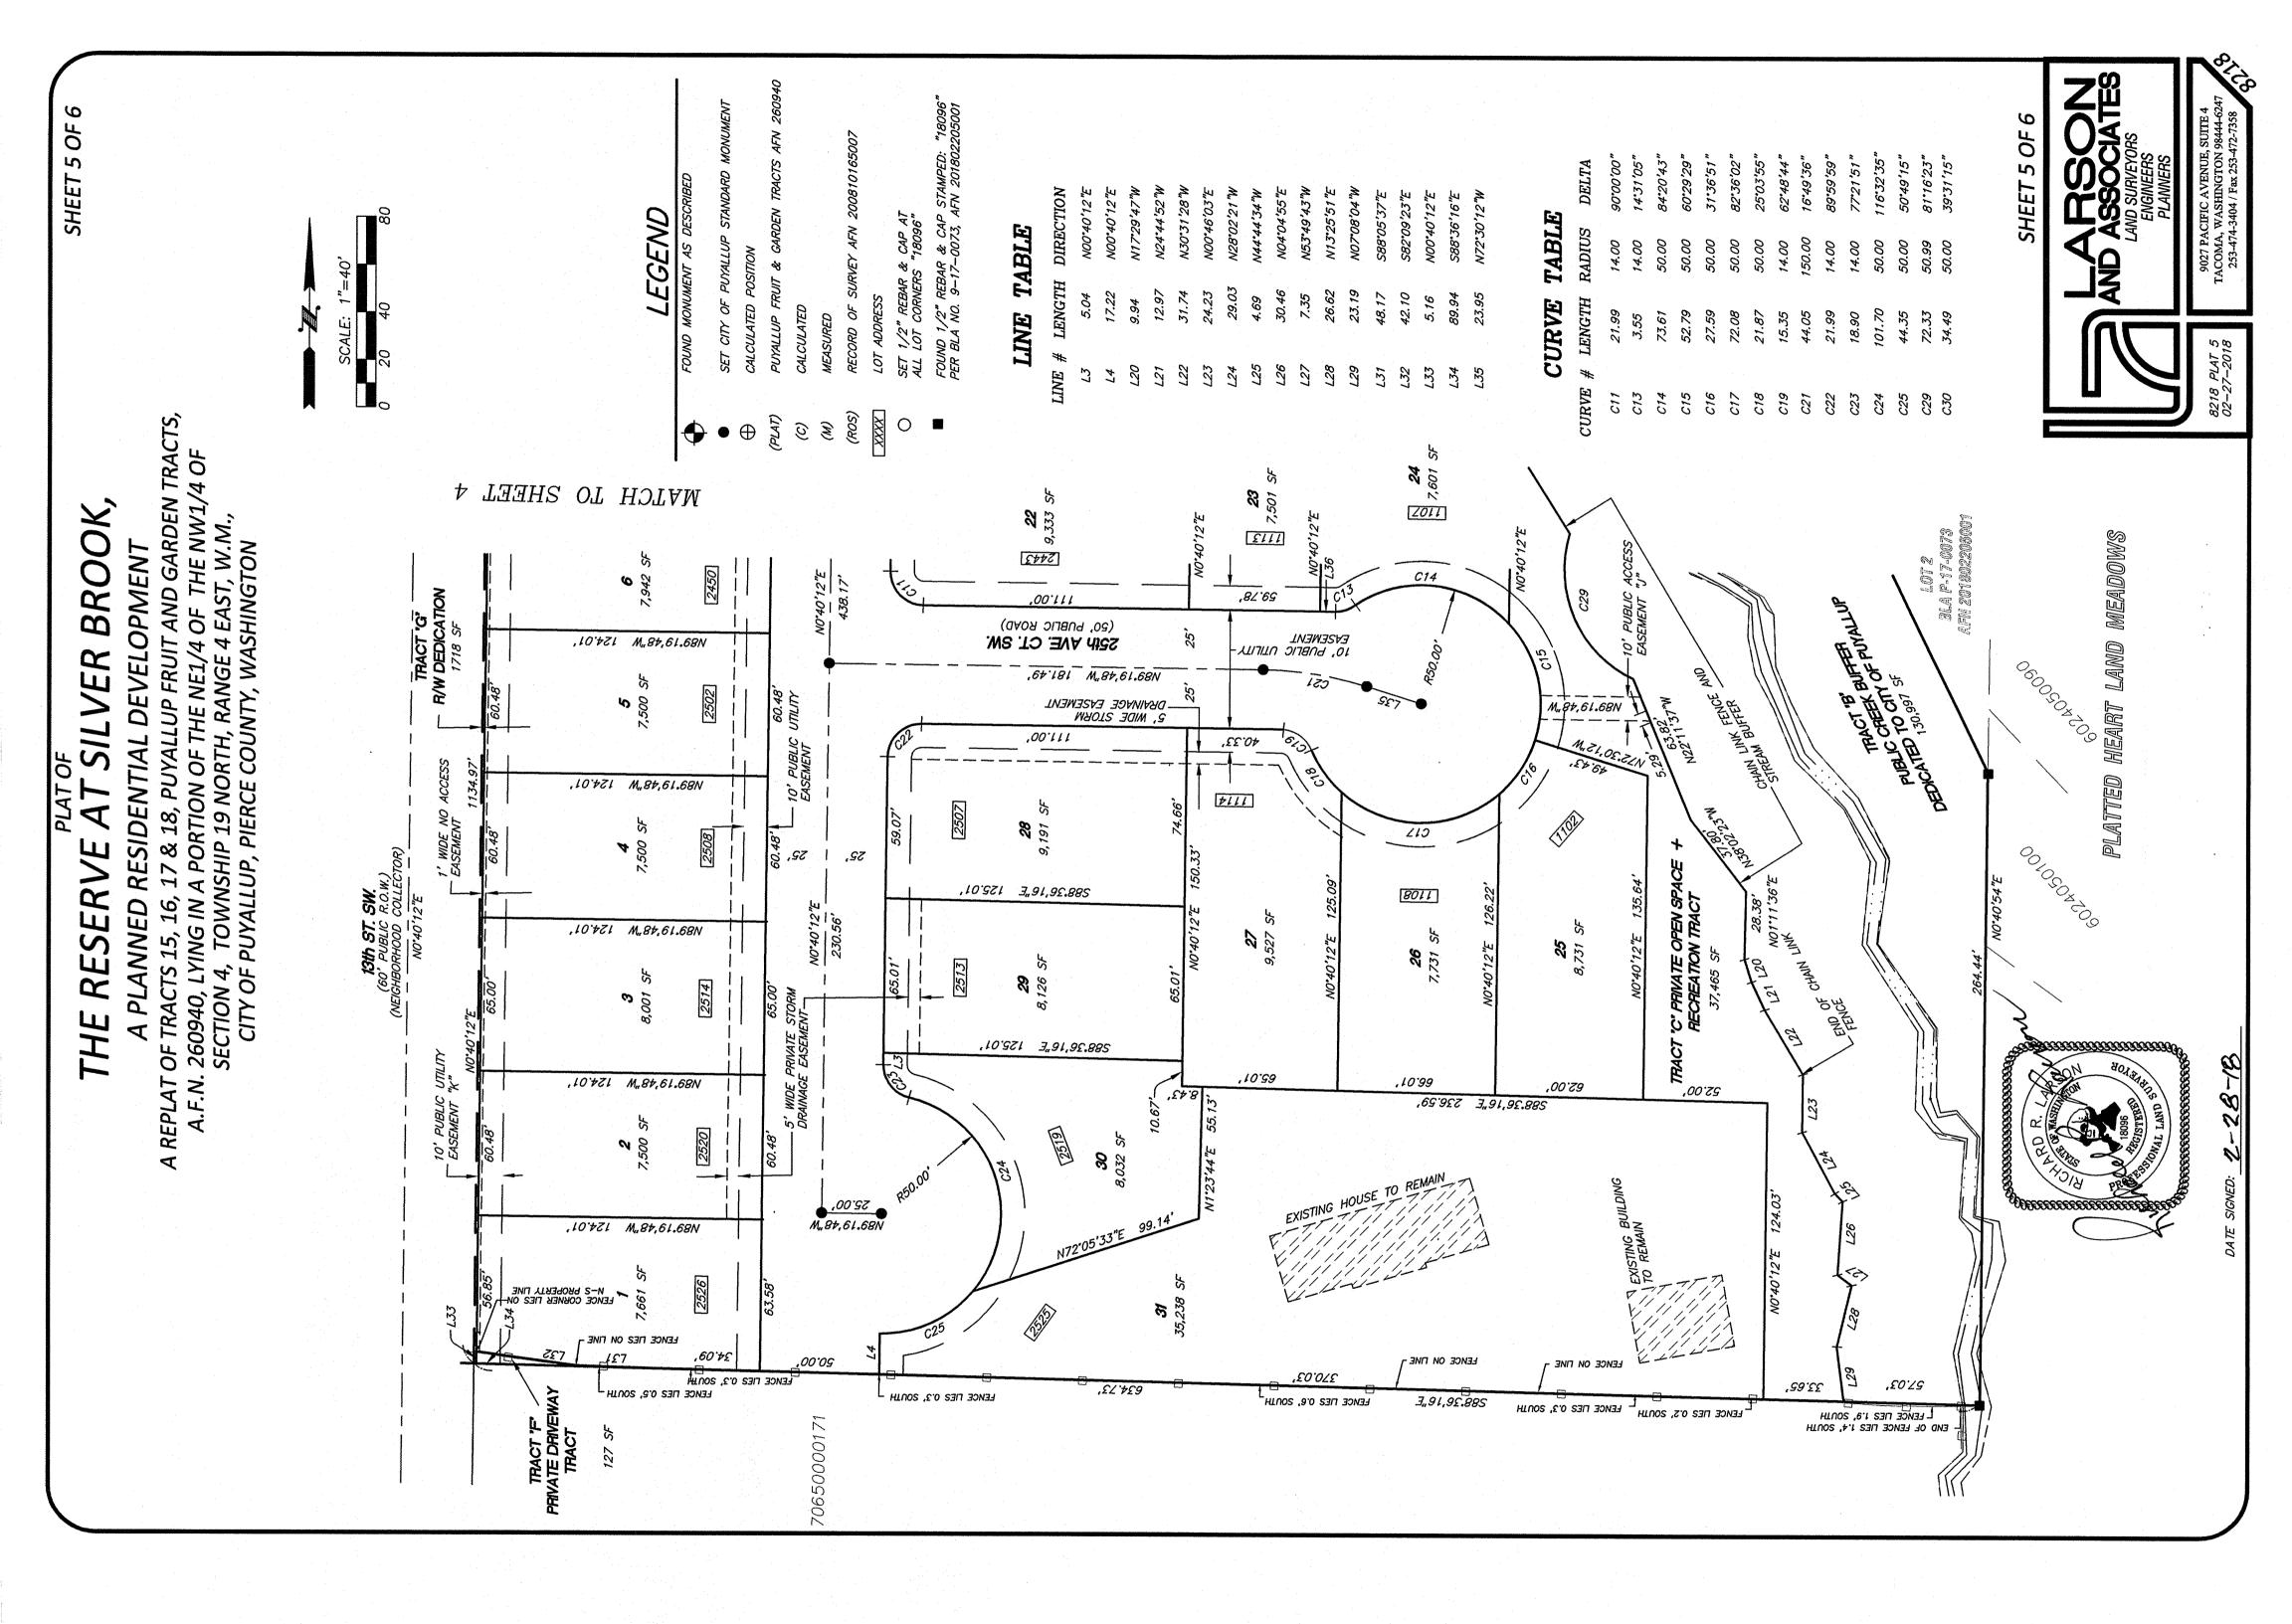

#### 4. ORDINANCES

- 4.a Second reading of an ordinance amending the City's Zoning Map relating to a parcel at 703 5th Street SW
   Hearing Examiner Decision
   Rezone 703 5th St SW Ordinance
- 4.b Second Reading of an ordinance revising sections of Puyallup Municipal Code relating to Business License provisions Business License Ordinance Business License Exhibit A
- 5. **RESOLUTIONS** 
  - 5.a Final Plat Approval The Reserve at Silver Brook (formerly Malone Addition, Phase II) The Reserve at Silverbrook Plat 02-28-2018 Final Plat Resolution - Reserve at Silver Brook
  - 5.b Approve a resolution confirming Board and Commission Appointments Board and Commission Appointments - 2 - Draft
- 6. CONSIDERATIONS AND REQUESTS
  - 6.a Accept an additional grant award in the amount of \$500,000 for the Shaw Road Widening, 23rd to Manorwood Project TIB Funding Letter
  - 6.b Award a construction contract to Goodfellow Brothers, Inc. for the Shaw Road Widening, 23rd to Manorwood, Project Shaw Road Bid tab
  - 6.c Collective Bargaining Agreement -- Teamsters Maintenance