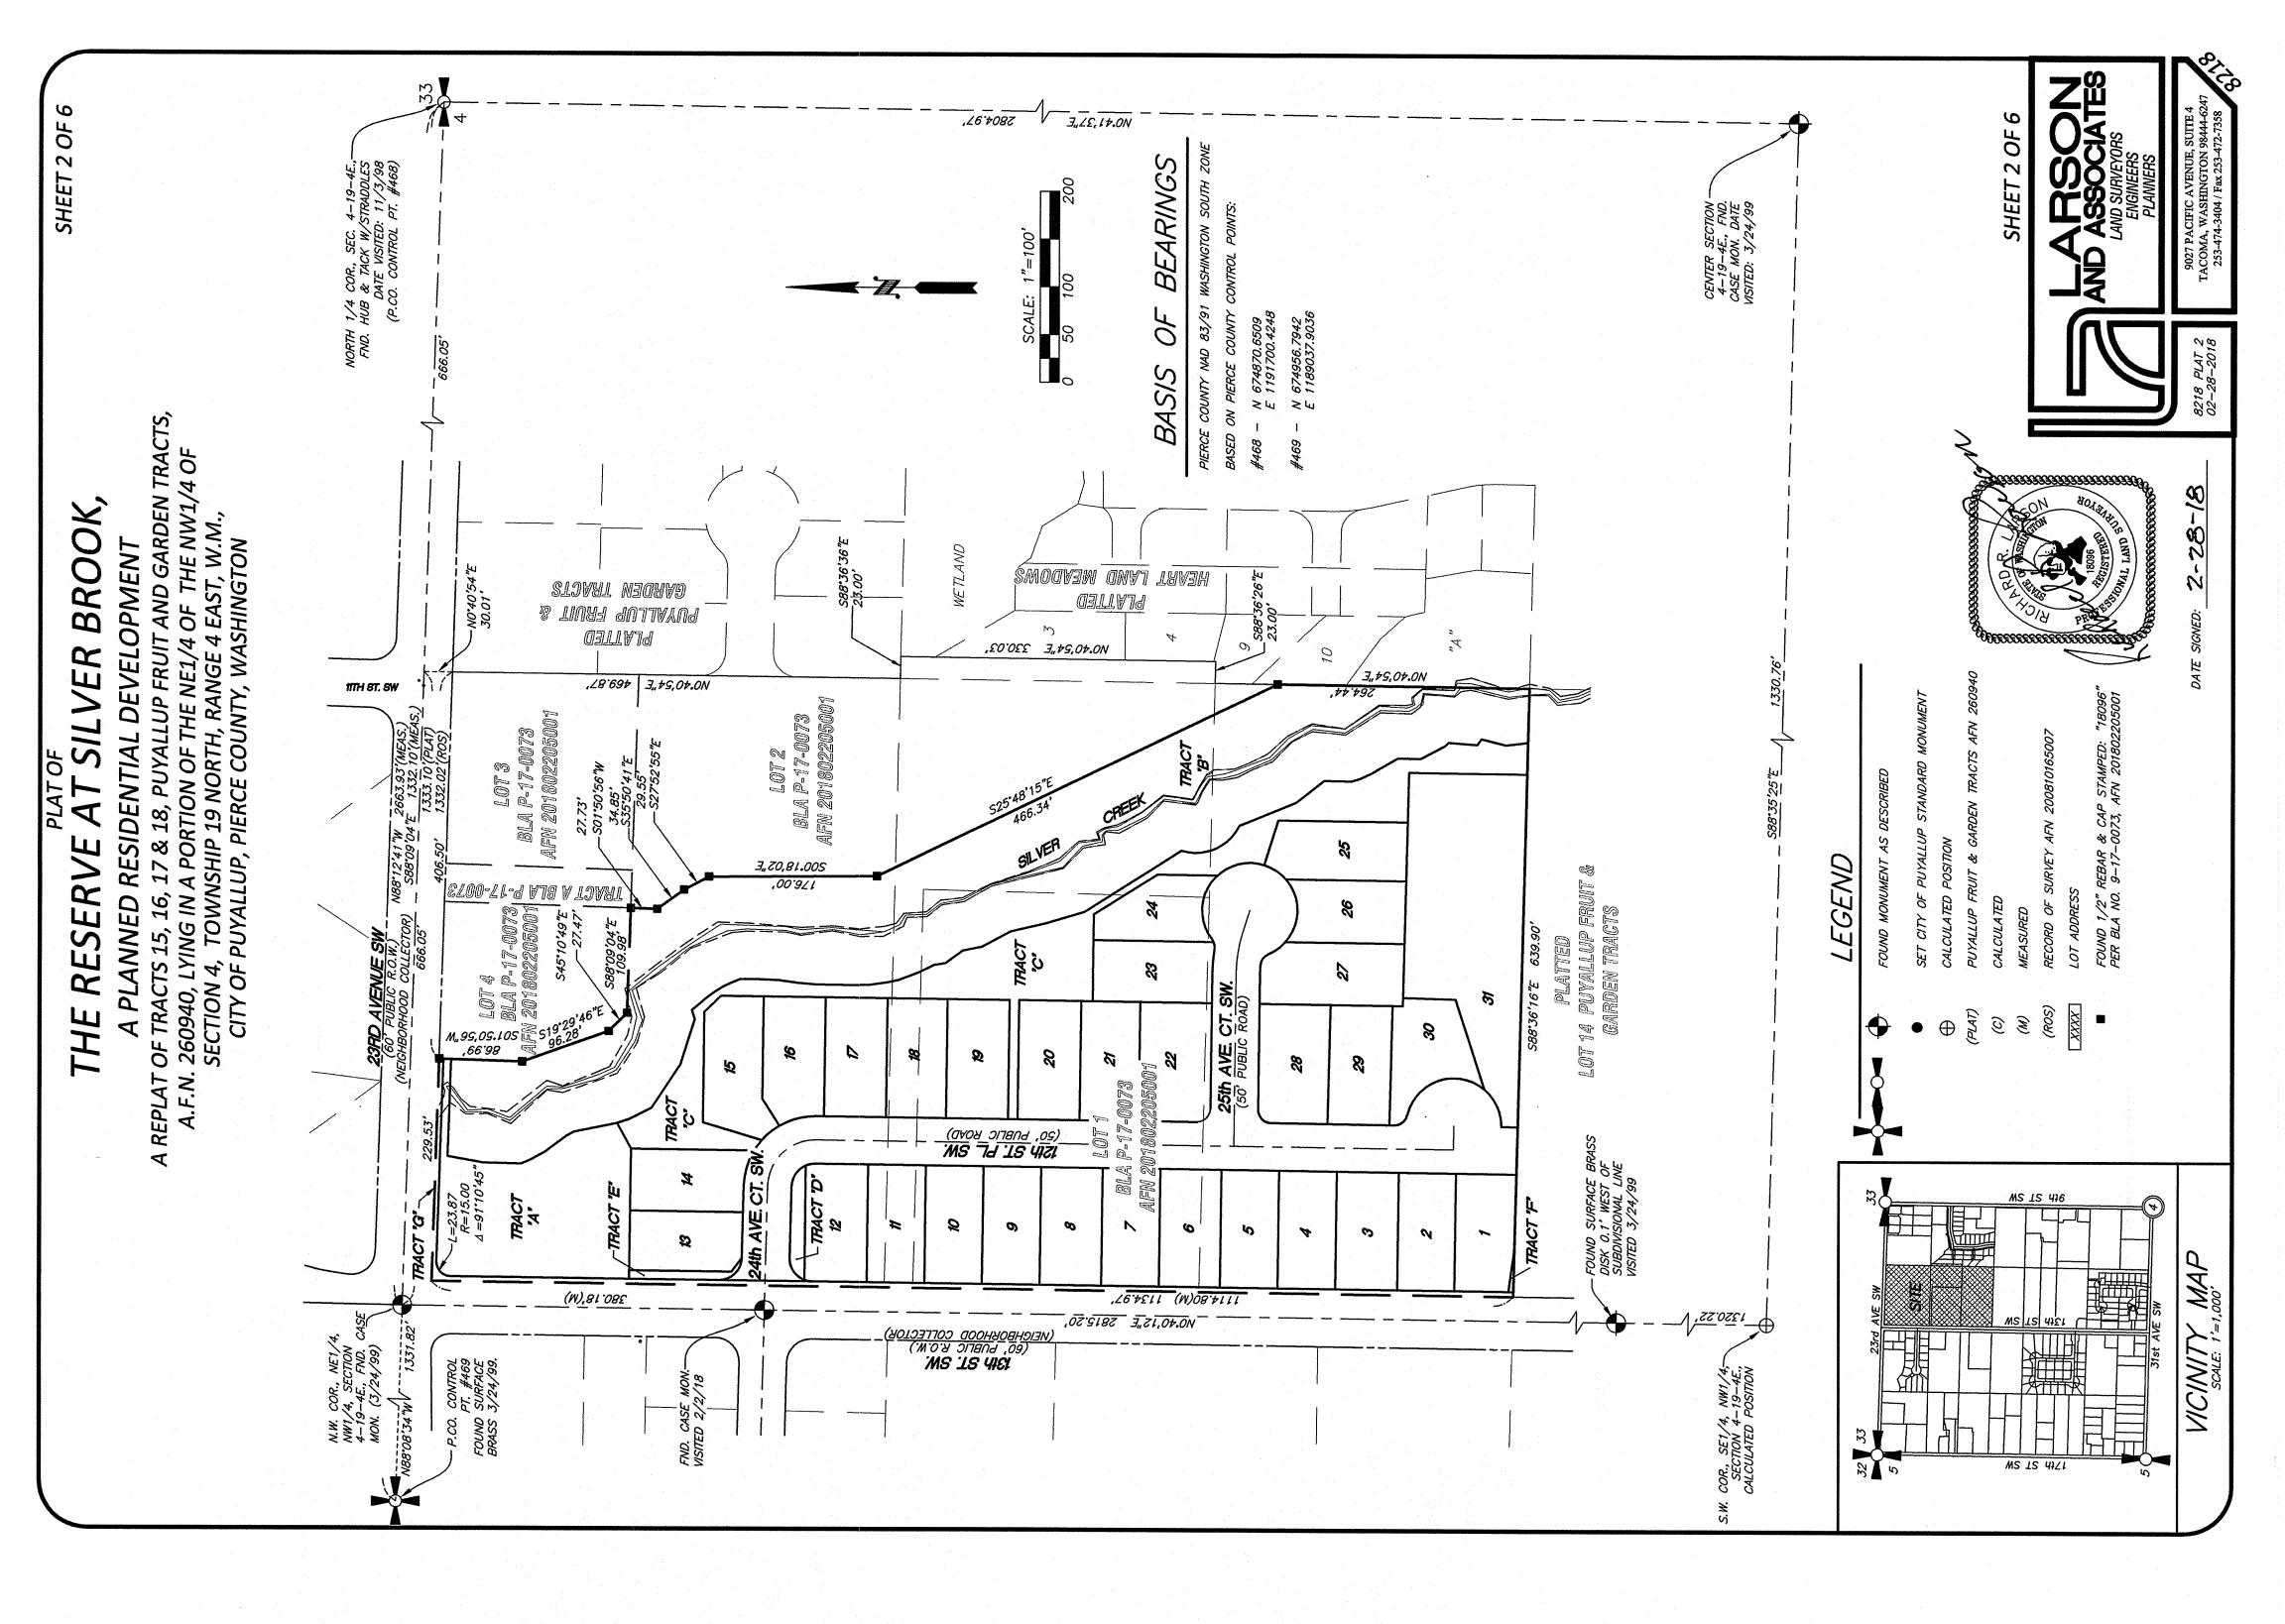

#### 4. ORDINANCES

- 4.a Second reading of an ordinance amending the City's Zoning Map relating to a parcel at 703 5th Street SW
   Hearing Examiner Decision
   Rezone 703 5th St SW Ordinance
- 4.b Second Reading of an ordinance revising sections of Puyallup Municipal Code relating to Business License provisions Business License Ordinance Business License Exhibit A
- 5. **RESOLUTIONS** 
  - 5.a Final Plat Approval The Reserve at Silver Brook (formerly Malone Addition, Phase II) The Reserve at Silverbrook Plat 02-28-2018 Final Plat Resolution - Reserve at Silver Brook
  - 5.b Approve a resolution confirming Board and Commission Appointments Board and Commission Appointments - 2 - Draft
- 6. CONSIDERATIONS AND REQUESTS
  - 6.a Accept an additional grant award in the amount of \$500,000 for the Shaw Road Widening, 23rd to Manorwood Project TIB Funding Letter
  - 6.b Award a construction contract to Goodfellow Brothers, Inc. for the Shaw Road Widening, 23rd to Manorwood, Project Shaw Road Bid tab
  - 6.c Collective Bargaining Agreement -- Teamsters Maintenance