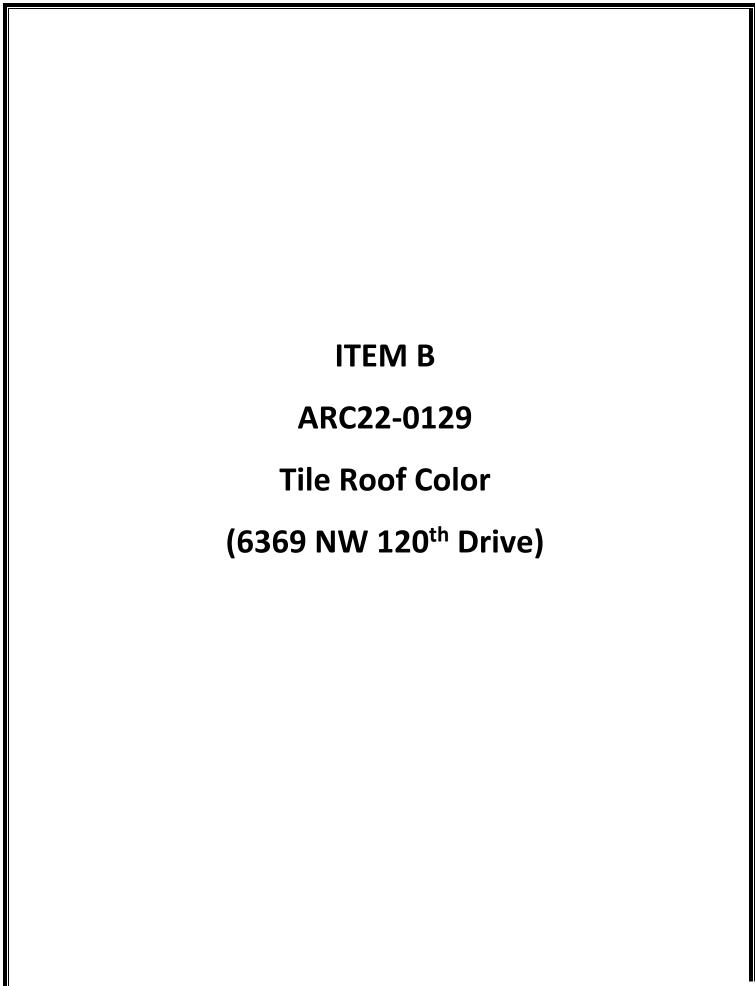

#### B. ARC22-0129 - Tile Roof Color (Vitor Belfort: 6369 NW 120<sup>th</sup> Drive)

#### **REASON FOR EXCEPTION**

Submit with ARC REVIEW for Homeowners

STAFF USE ONLY: Project #: ARC22-0129

| The Saxony 900 Slate tile in the color Dark Charcoal    |
|---------------------------------------------------------|
| Blend - Okeechobee is a beautiful color, aesthetically  |
| interesting and especially that matches the color of th |
| neighborhood.                                           |
|                                                         |
|                                                         |
|                                                         |
|                                                         |
|                                                         |
|                                                         |
|                                                         |
|                                                         |
|                                                         |
|                                                         |
|                                                         |