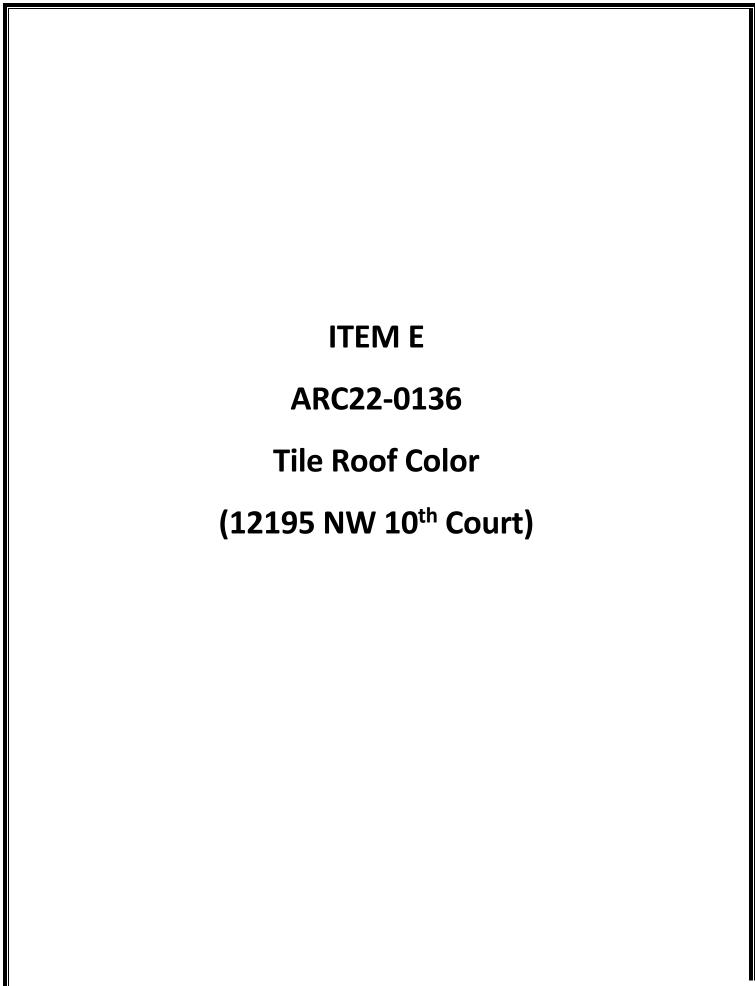

#### E. ARC22-0136 - Tile Roof Color (Gerald Warsetsky: 12195 NW 10<sup>th</sup> Court)

#### Roof Types

Roofs shall be constructed of flat, S-type or barrel tile of cement or clay, slate or high-quality manufactured slate, split WRC shakes (No. 1, Blue Label), terne coated stainless steel galvalume, aluminum, or galvanized steel standing seam roofs only. Also, dimensional asphalt shingle will be allowed when structural limitations exist involving cedar shake reroofing situations.

□ Review for compatibility with Architectural Guidelines for potential new preapproved roofs for single-family homes.