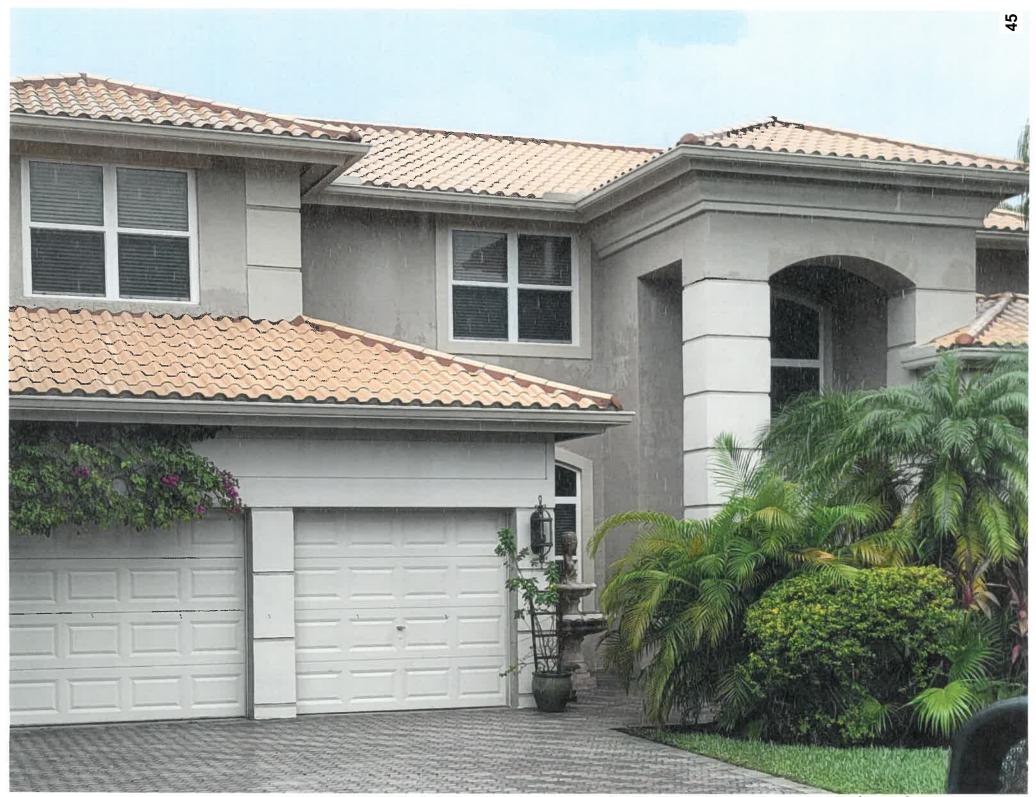

#### B. ARC22-0129 - Tile Roof Color (Vitor Belfort: 6369 NW 120<sup>th</sup> Drive)

#### **Roof Types**

Roofs shall be constructed of flat, S-type or barrel tile of cement or clay, slate or high-quality manufactured slate, split WRC shakes (No. 1, Blue Label), terne coated stainless steel galvalume, aluminum, or galvanized steel standing seam roofs only. Also, dimensional asphalt shingle will be allowed when structural limitations exist involving cedar shake reroofing situations.

□ Review for compatibility with Architectural Guidelines for potential new preapproved roofs for single-family homes.