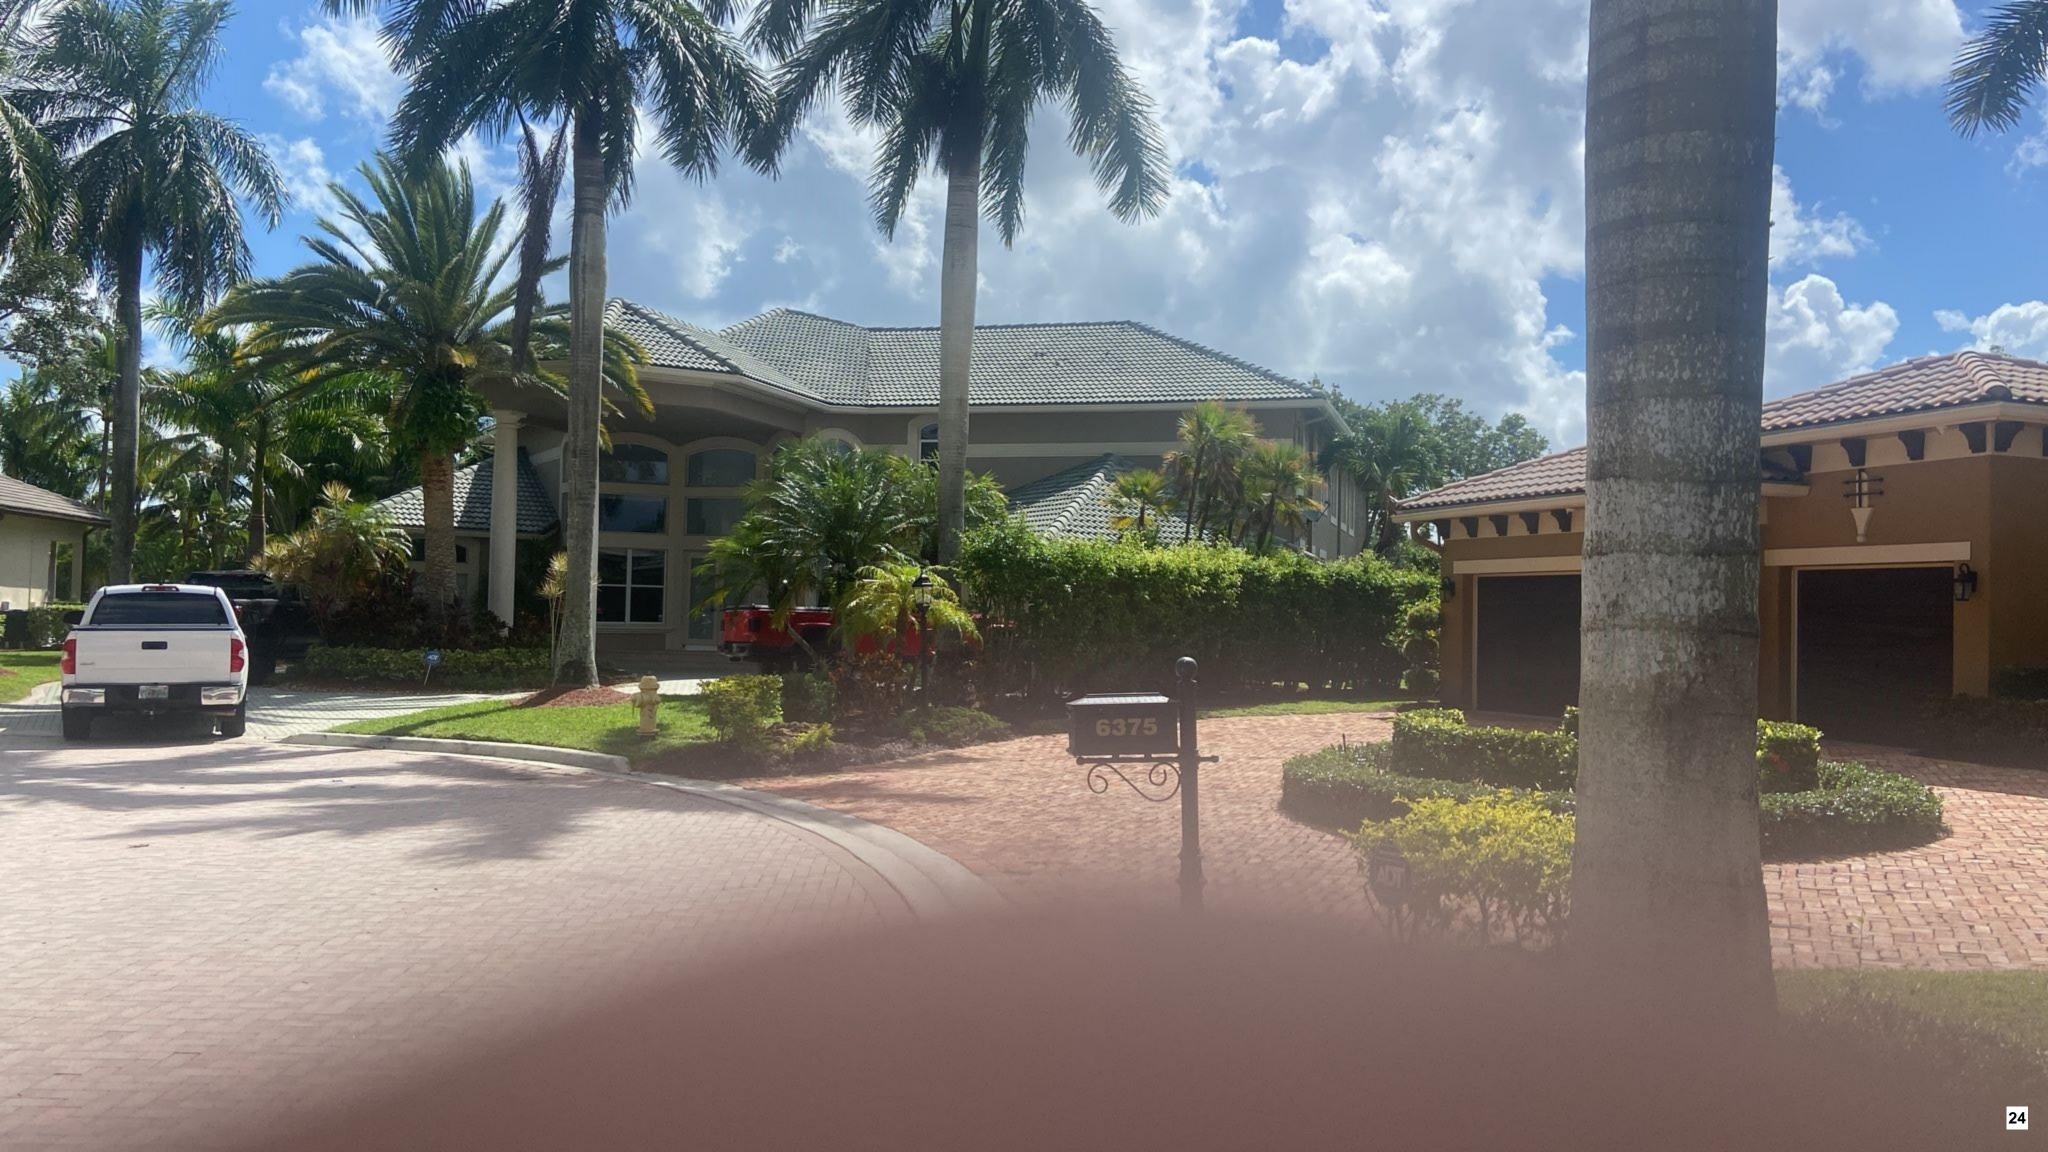

#### B. ARC22-0129 - Tile Roof Color (Vitor Belfort: 6369 NW 120<sup>th</sup> Drive)

#### **Roof Types**

Roofs shall be constructed of flat, S-type or barrel tile of cement or clay, slate or high-quality manufactured slate, split WRC shakes (No. 1, Blue Label), terne coated stainless steel galvalume, aluminum, or galvanized steel standing seam roofs only. Also, dimensional asphalt shingle will be allowed when structural limitations exist involving cedar shake reroofing situations.

□ Review for compatibility with Architectural Guidelines for potential new preapproved roofs for single-family homes.