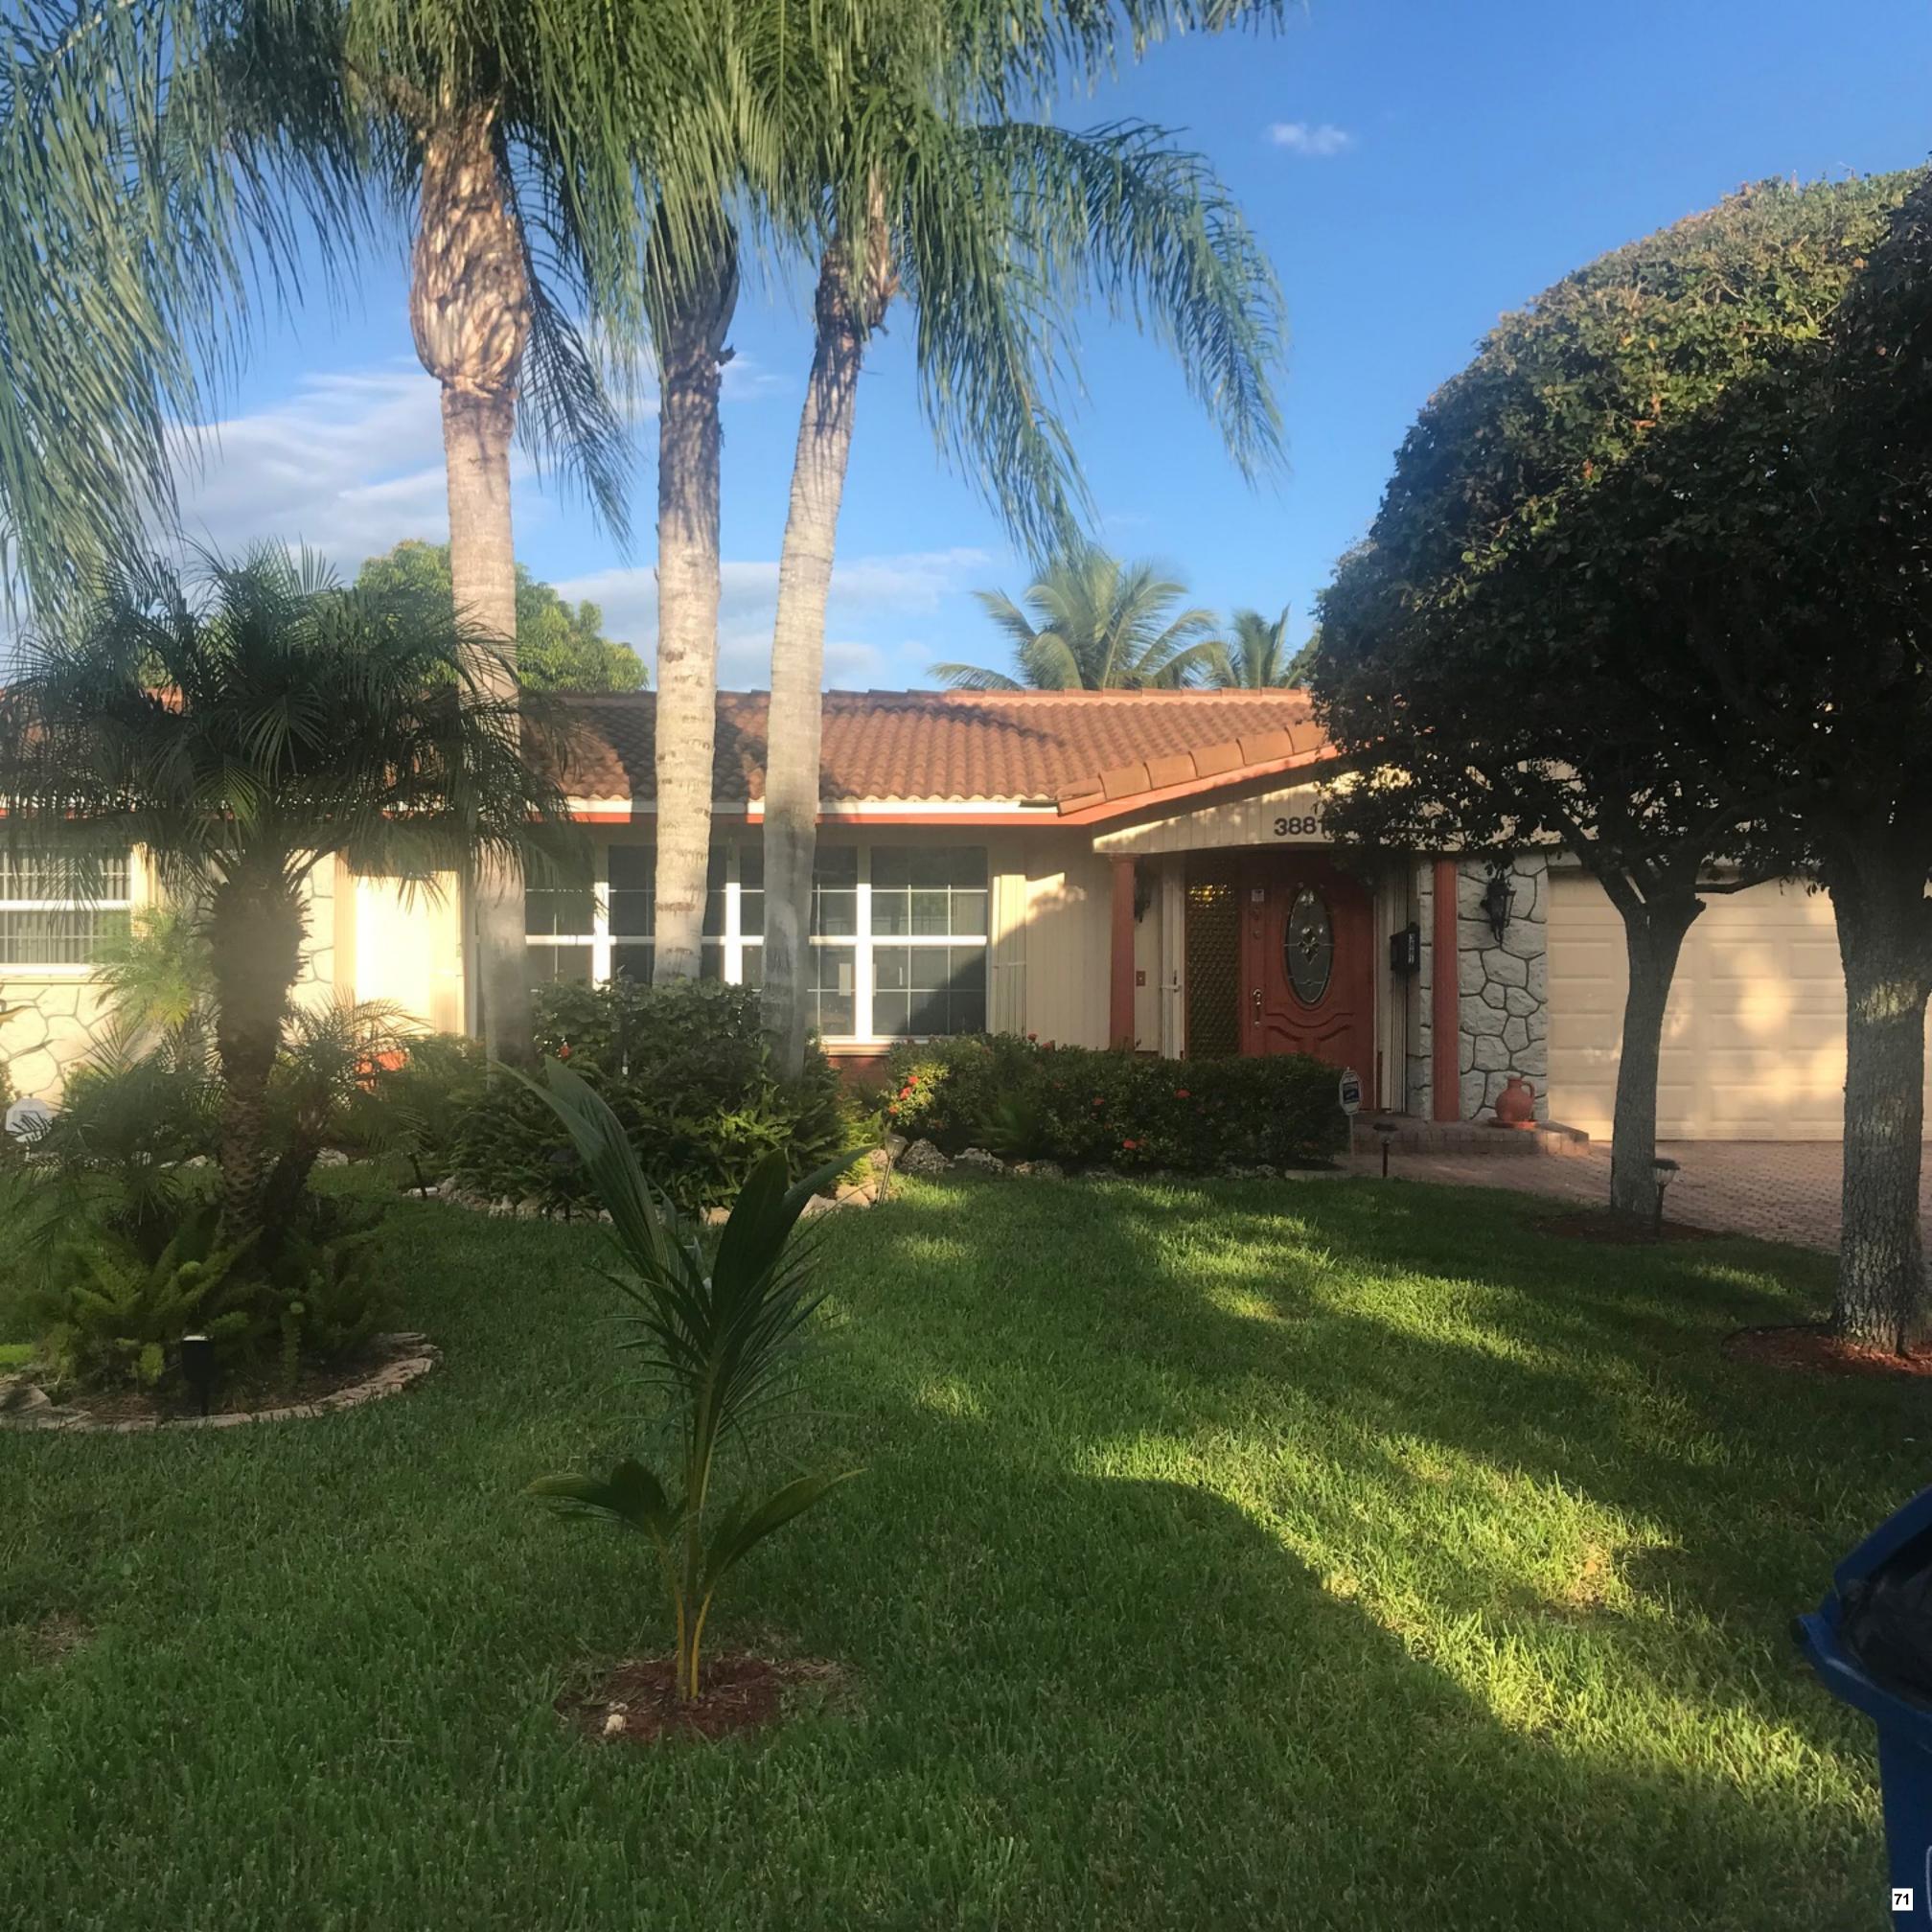

#### G. ARC22-0141 - Metal Roof (John Dondey: 3871 NW 100<sup>th</sup> Avenue)

#### Roof Types

Roofs shall be constructed of flat, S-type or barrel tile of cement or clay, slate or high-quality manufactured slate, split WRC shakes (No. 1, Blue Label), terne coated stainless steel galvalume, aluminum, or galvanized steel standing seam roofs only. Also, dimensional asphalt shingle will be allowed when structural limitations exist involving cedar shake reroofing situations.

□ Review for compatibility with Architectural Guidelines for potential new preapproved roofs for single-family homes.