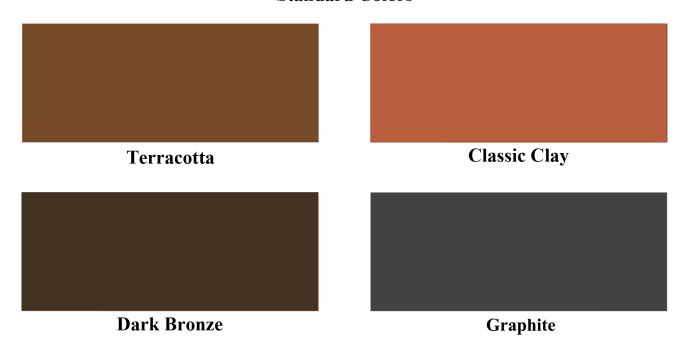

#### **Roof Types**

Roofs shall be constructed of flat, S-type or barrel tile of cement or clay, slate or high-quality manufactured slate, split WRC shakes (No. 1, Blue Label), terne coated stainless steel galvalume, aluminum, or galvanized steel standing seam roofs only. Also, dimensional asphalt shingle will be allowed when structural limitations exist involving cedar shake reroofing situations.

□ Review for compatibility with Architectural Guidelines for potential new preapproved roofs for single-family homes.