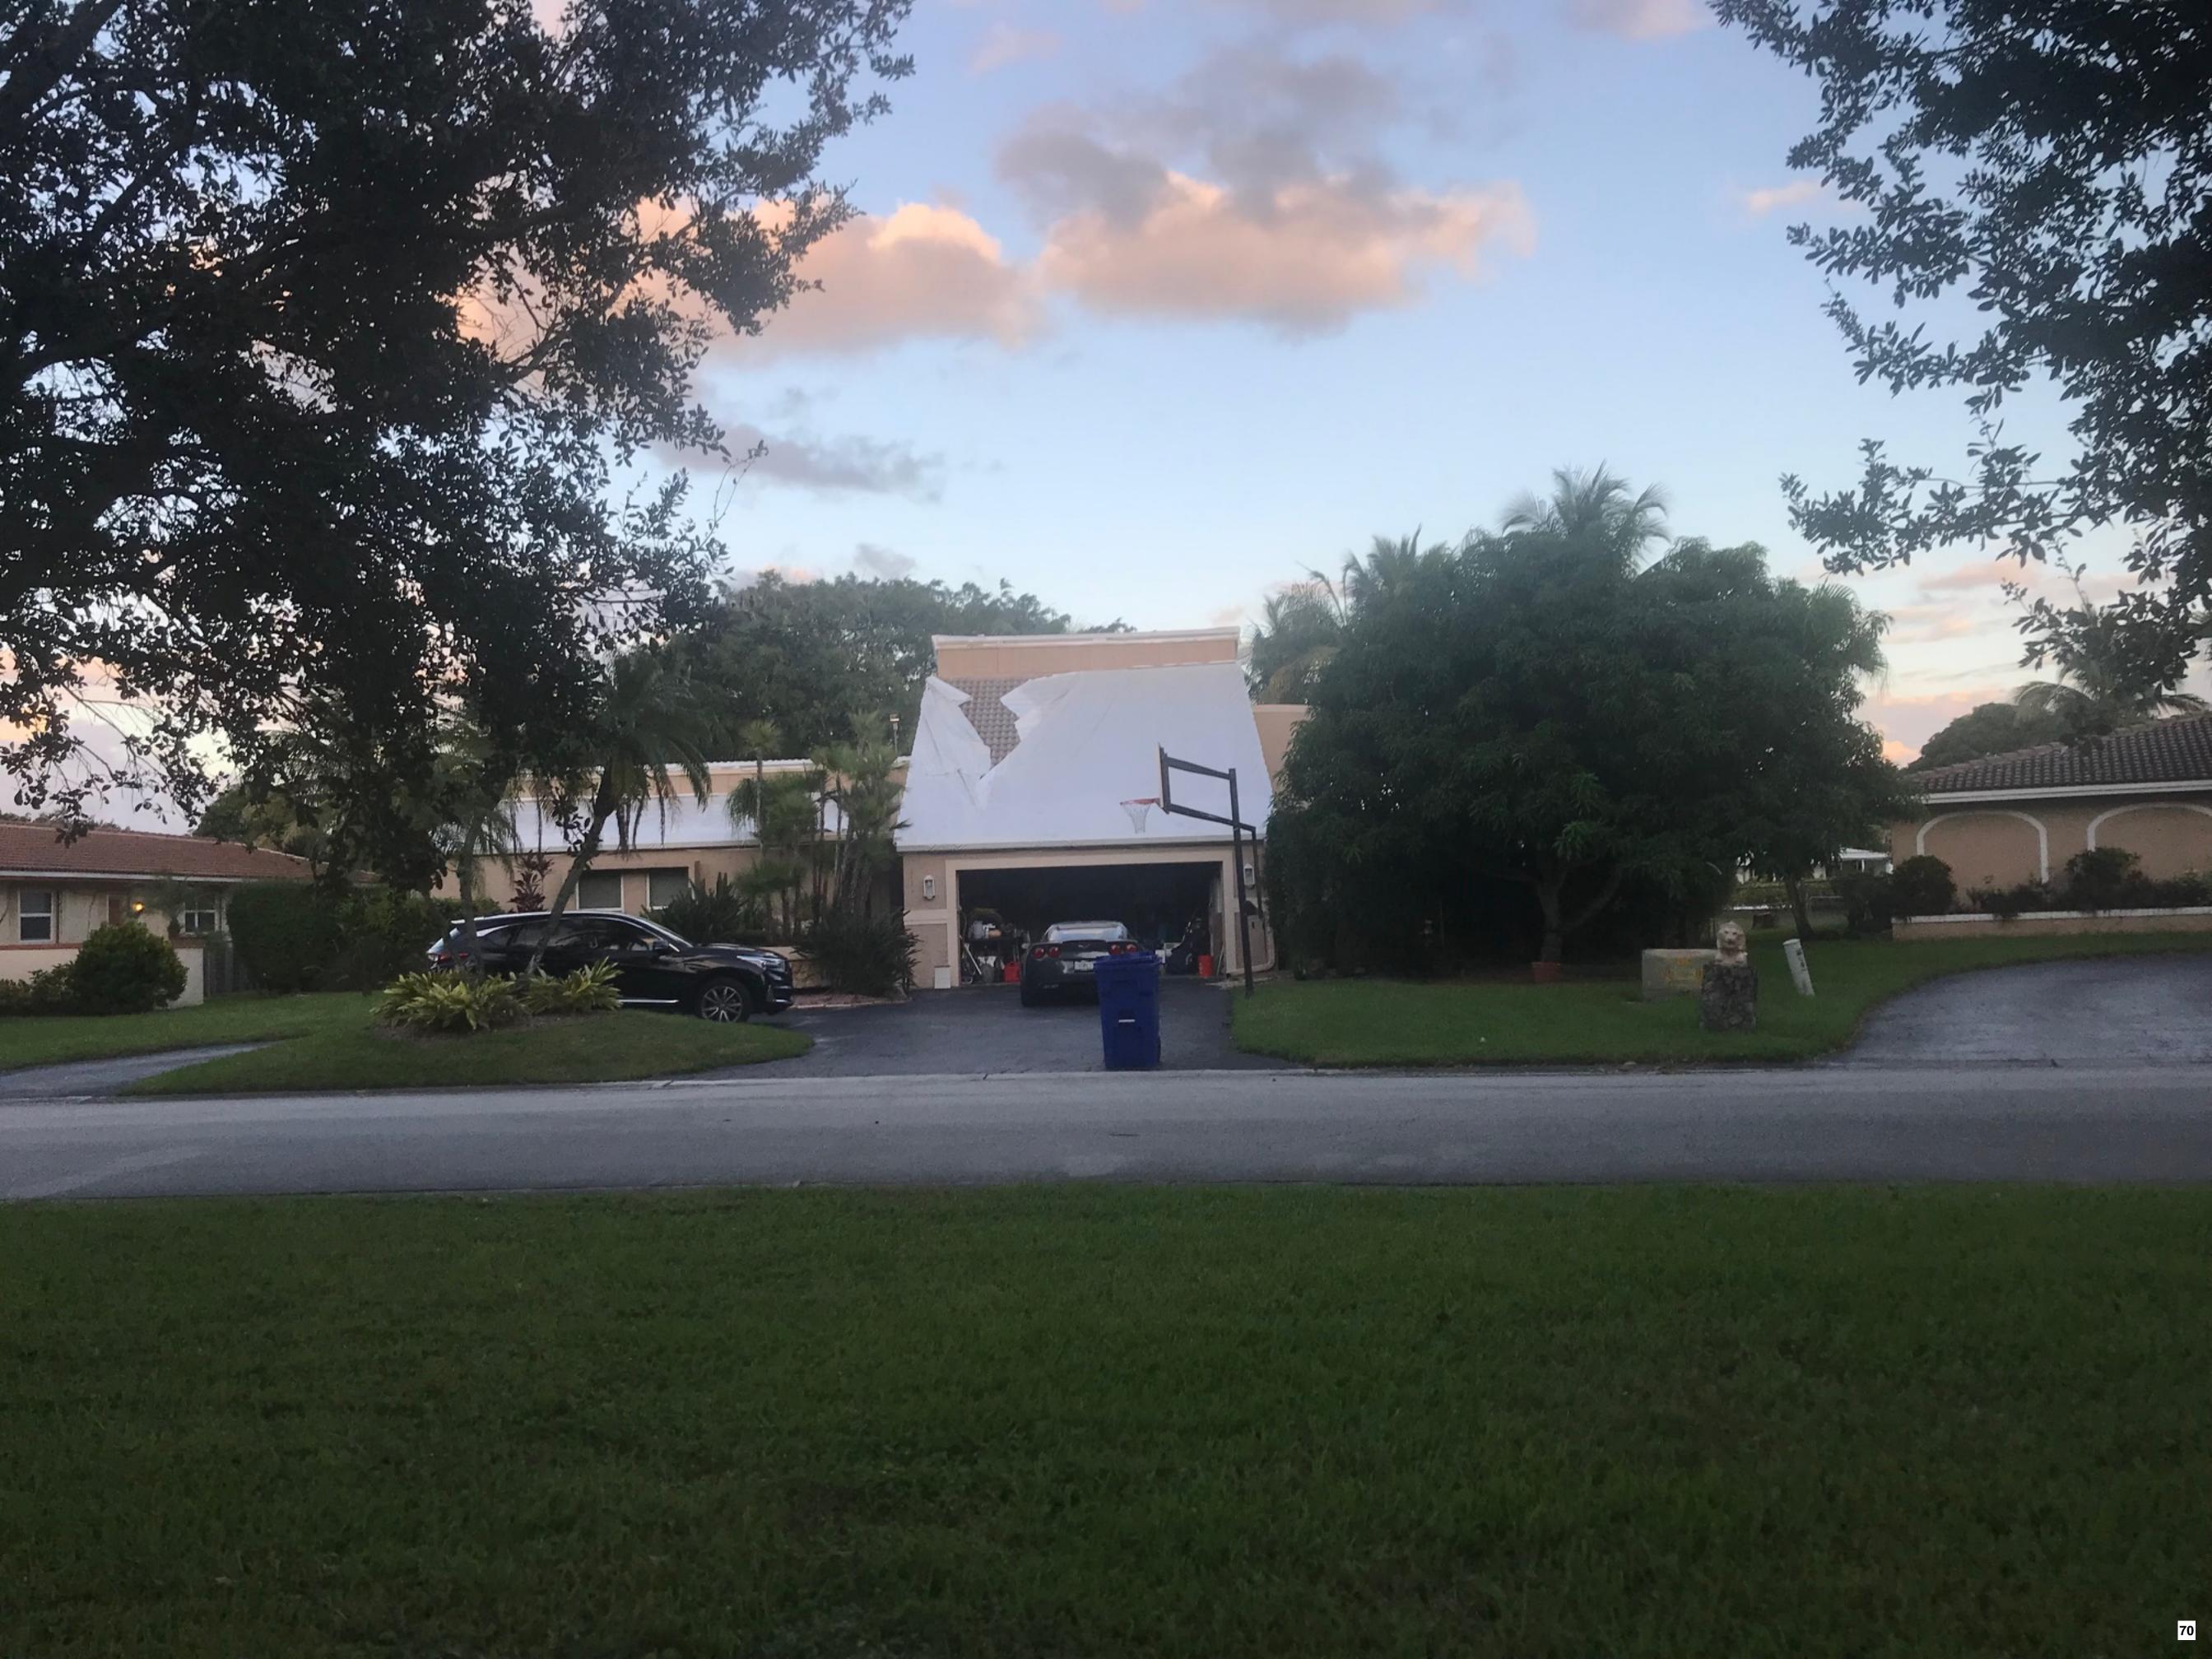

#### G. ARC22-0141 - Metal Roof (John Dondey: 3871 NW 100<sup>th</sup> Avenue)

#### Roof Types

Roofs shall be constructed of flat, S-type or barrel tile of cement or clay, slate or high-quality manufactured slate, split WRC shakes (No. 1, Blue Label), terne coated stainless steel galvalume, aluminum, or galvanized steel standing seam roofs only. Also, dimensional asphalt shingle will be allowed when structural limitations exist involving cedar shake reroofing situations.

□ Review for compatibility with Architectural Guidelines for potential new preapproved roofs for single-family homes.