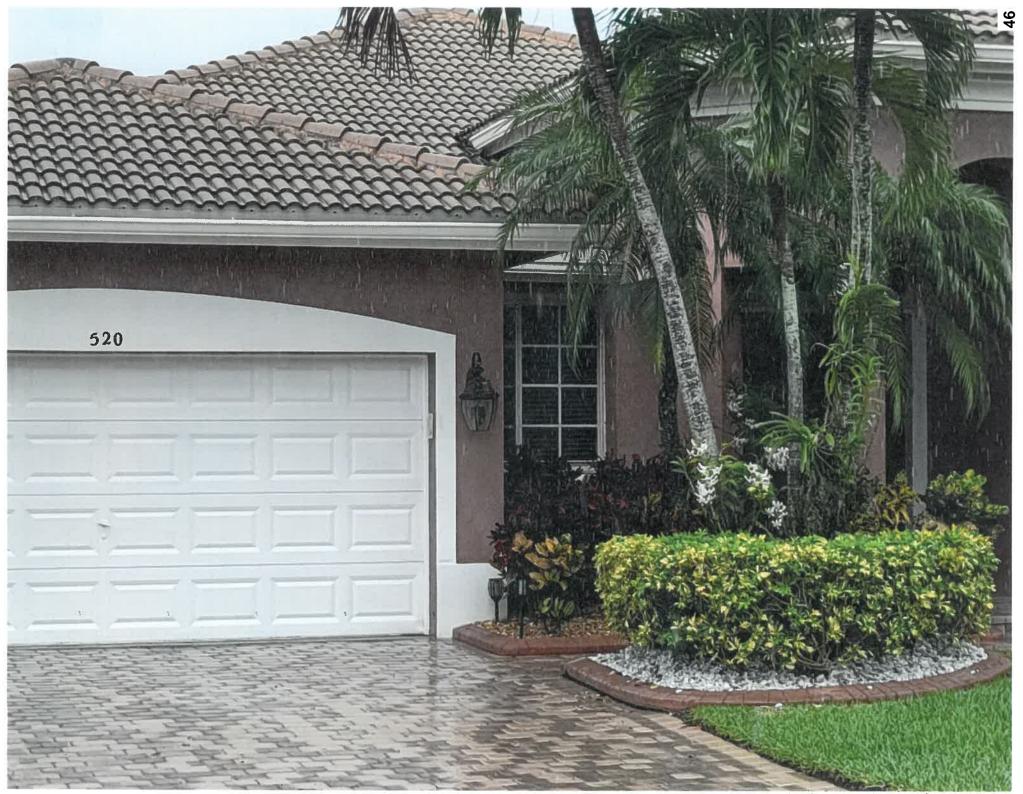

#### D. ARC22-0133 - Tile Roof Color (Scott Shaw: 512 NW 120th Drive)

#### **Roof Types**

Roofs shall be constructed of flat, S-type or barrel tile of cement or clay, slate or high-quality manufactured slate, split WRC shakes (No. 1, Blue Label), terne coated stainless steel galvalume, aluminum, or galvanized steel standing seam roofs only. Also, dimensional asphalt shingle will be allowed when structural limitations exist involving cedar shake reroofing situations.

□ Review for compatibility with Architectural Guidelines for potential new preapproved roofs for single-family homes.