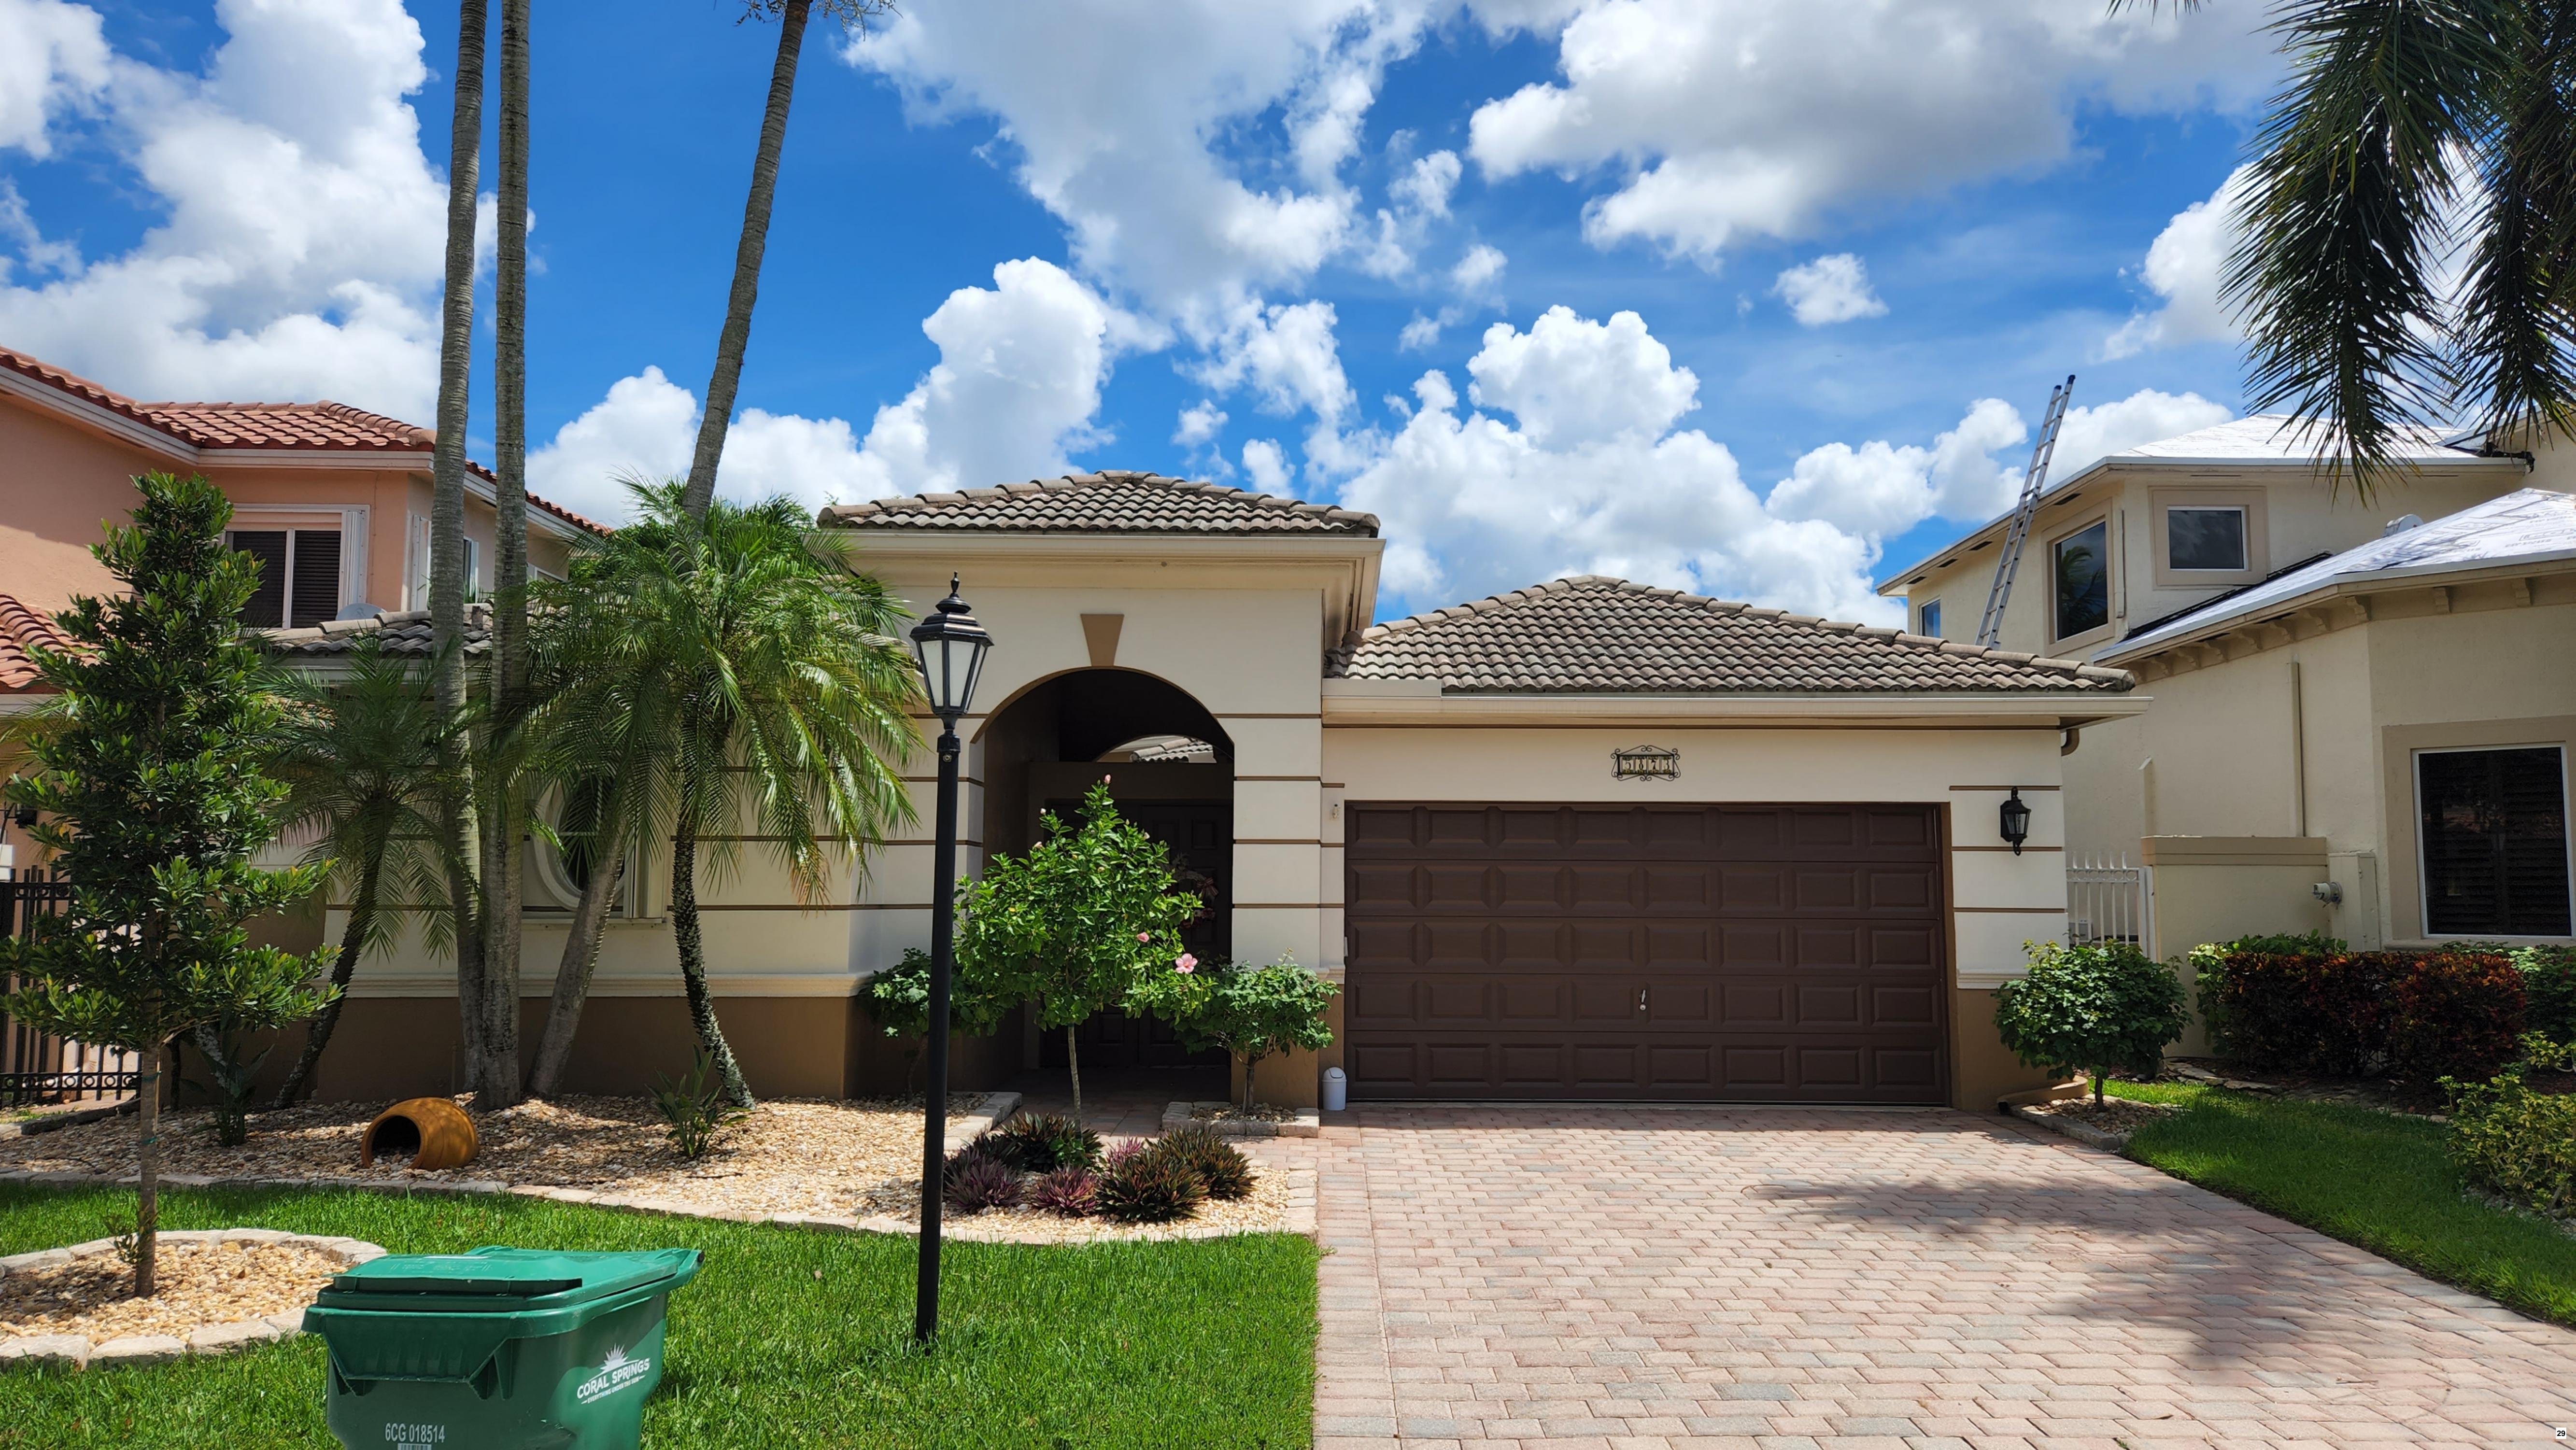

#### C. ARC22-0131 - Composite Roof (Stephen Eades: 5873 NW 122<sup>nd</sup> Drive)

#### **Roof Types**

Roofs shall be constructed of flat, S-type or barrel tile of cement or clay, slate or high-quality manufactured slate, split WRC shakes (No. 1, Blue Label), terne coated stainless steel galvalume, aluminum, or galvanized steel standing seam roofs only. Also, dimensional asphalt shingle will be allowed when structural limitations exist involving cedar shake reroofing situations.

□ Review for compatibility with Architectural Guidelines for potential new preapproved roofs for single-family homes.