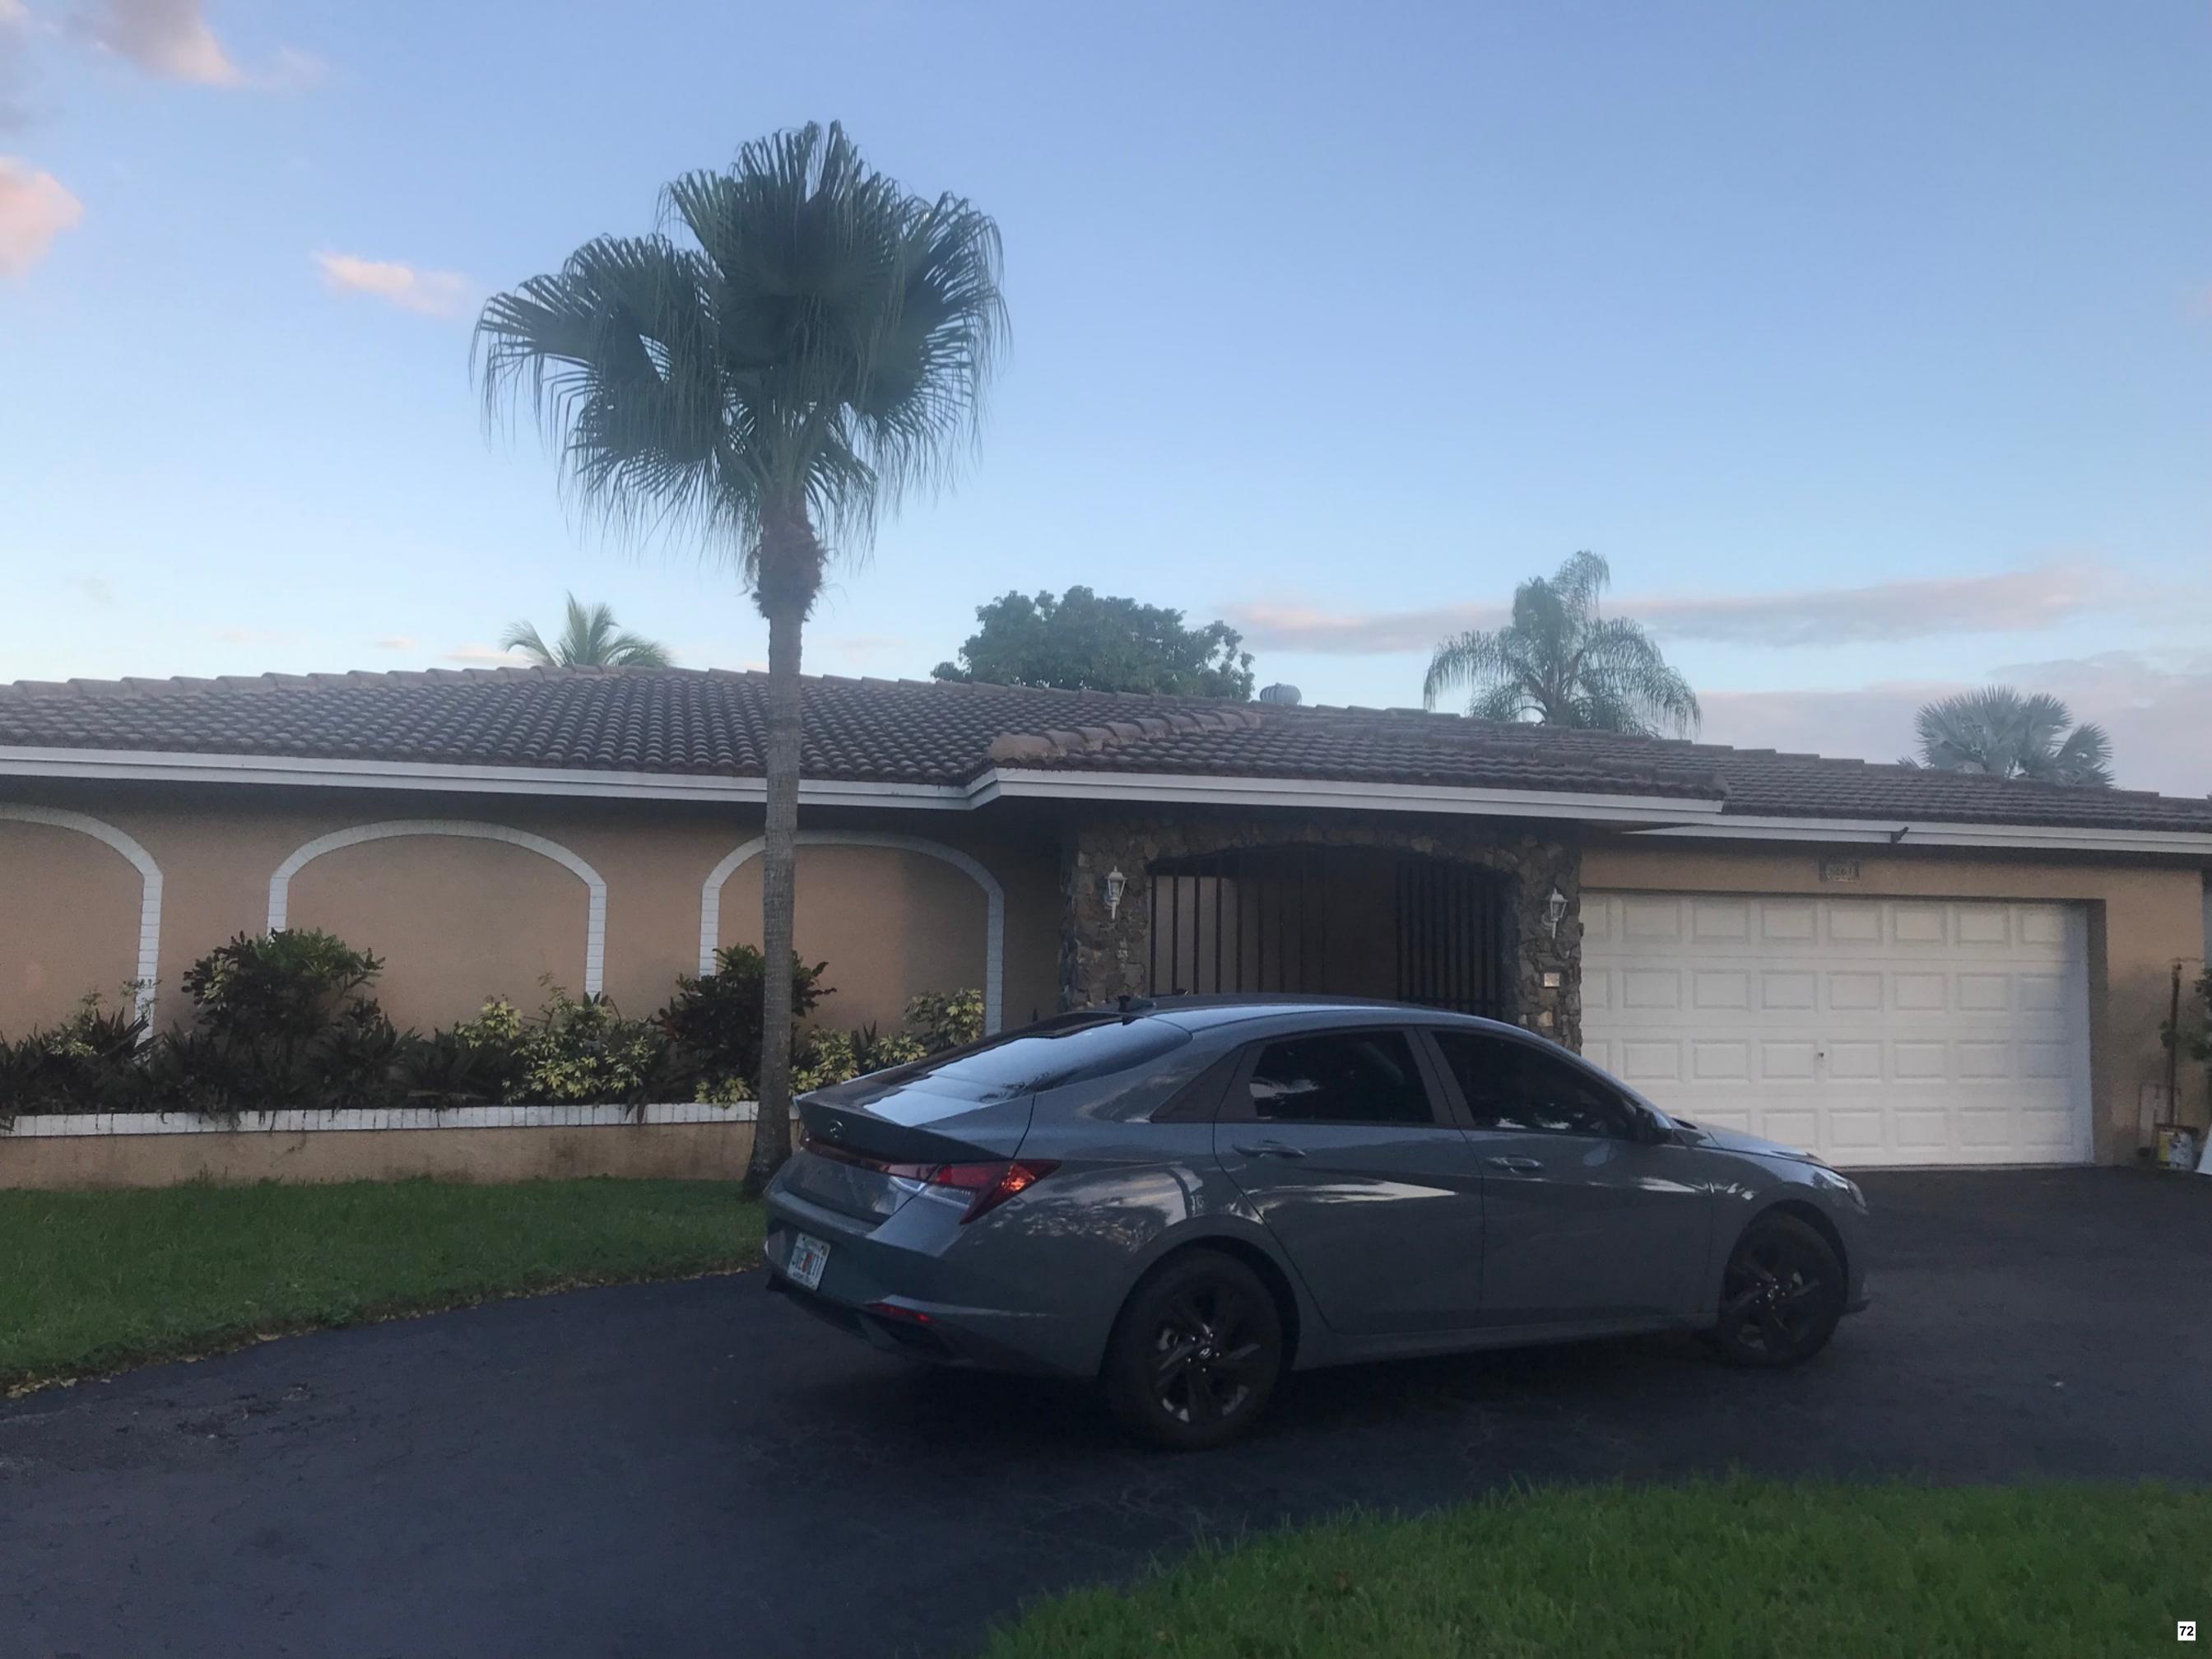

#### G. ARC22-0141 - Metal Roof (John Dondey: 3871 NW 100<sup>th</sup> Avenue)

#### Roof Types

Roofs shall be constructed of flat, S-type or barrel tile of cement or clay, slate or high-quality manufactured slate, split WRC shakes (No. 1, Blue Label), terne coated stainless steel galvalume, aluminum, or galvanized steel standing seam roofs only. Also, dimensional asphalt shingle will be allowed when structural limitations exist involving cedar shake reroofing situations.

□ Review for compatibility with Architectural Guidelines for potential new preapproved roofs for single-family homes.