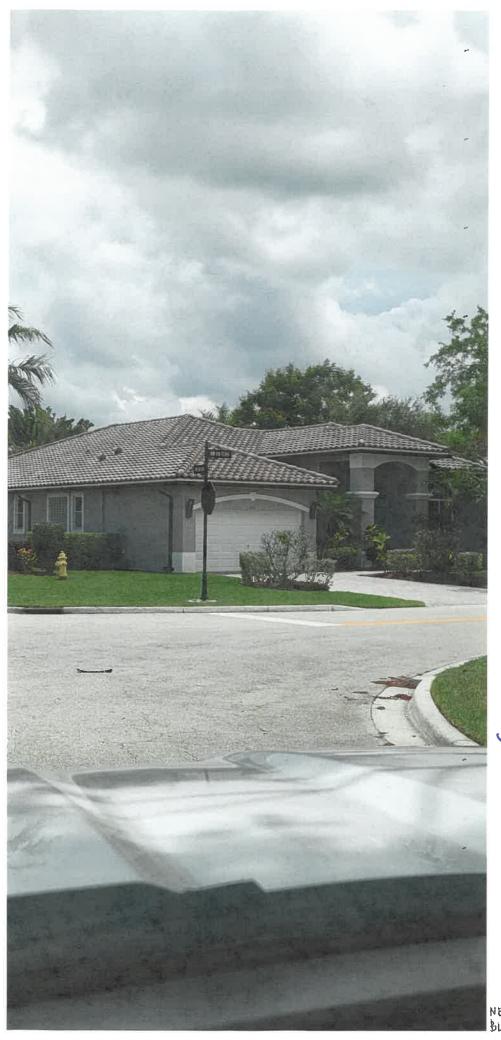

#### D. ARC22-0133 - Tile Roof Color (Scott Shaw: 512 NW 120th Drive)

#### **Roof Types**

Roofs shall be constructed of flat, S-type or barrel tile of cement or clay, slate or high-quality manufactured slate, split WRC shakes (No. 1, Blue Label), terne coated stainless steel galvalume, aluminum, or galvanized steel standing seam roofs only. Also, dimensional asphalt shingle will be allowed when structural limitations exist involving cedar shake reroofing situations.

□ Review for compatibility with Architectural Guidelines for potential new preapproved roofs for single-family homes.