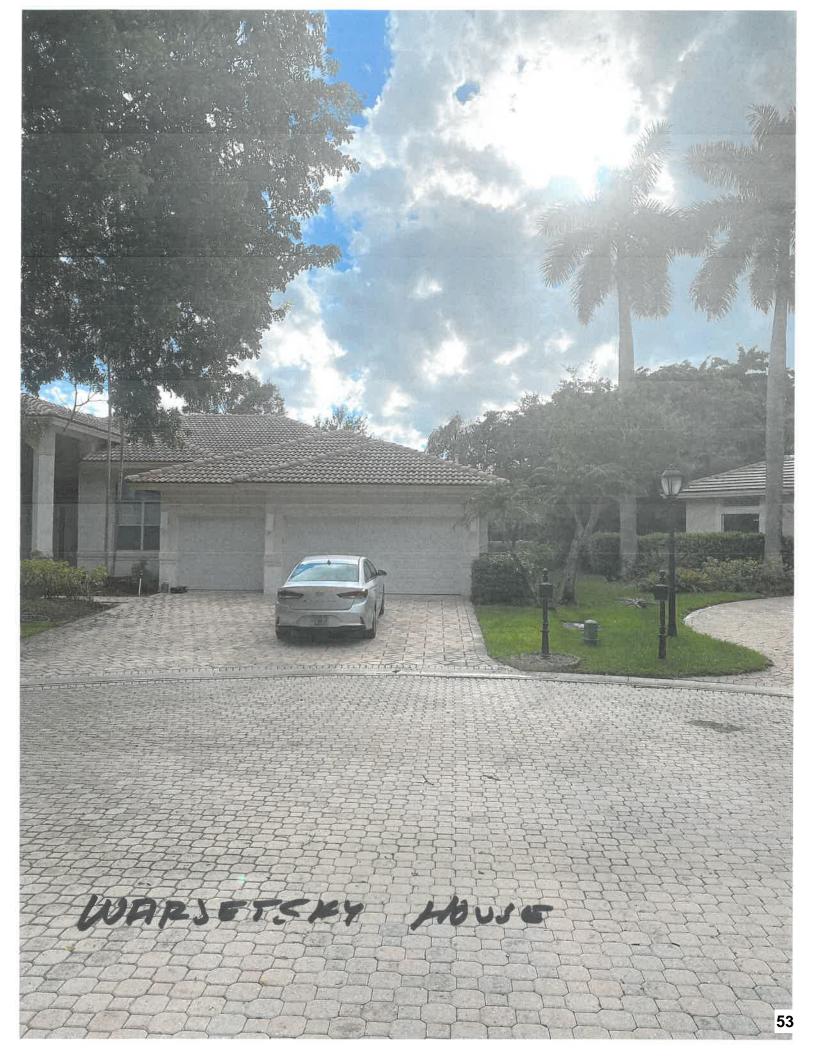

#### E. ARC22-0136 - Tile Roof Color (Gerald Warsetsky: 12195 NW 10<sup>th</sup> Court)

#### Roof Types

Roofs shall be constructed of flat, S-type or barrel tile of cement or clay, slate or high-quality manufactured slate, split WRC shakes (No. 1, Blue Label), terne coated stainless steel galvalume, aluminum, or galvanized steel standing seam roofs only. Also, dimensional asphalt shingle will be allowed when structural limitations exist involving cedar shake reroofing situations.

□ Review for compatibility with Architectural Guidelines for potential new preapproved roofs for single-family homes.