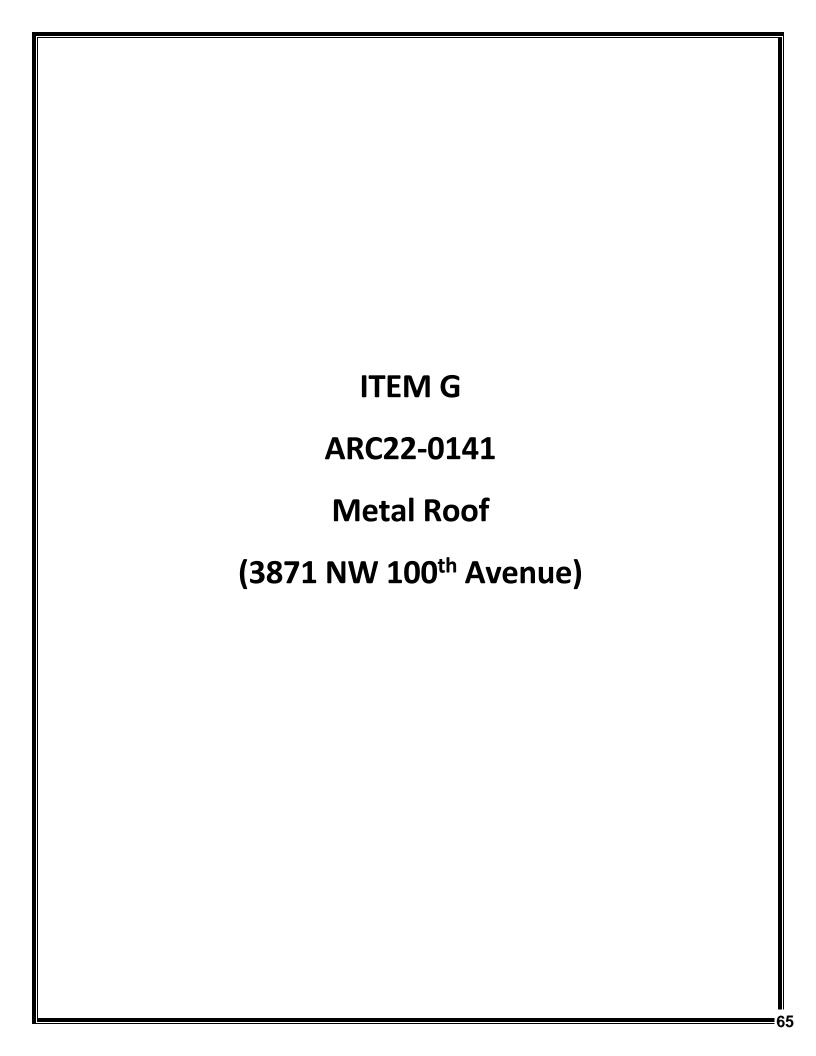

#### G. ARC22-0141 - Metal Roof (John Dondey: 3871 NW 100<sup>th</sup> Avenue)

#### Roof Types

Roofs shall be constructed of flat, S-type or barrel tile of cement or clay, slate or high-quality manufactured slate, split WRC shakes (No. 1, Blue Label), terne coated stainless steel galvalume, aluminum, or galvanized steel standing seam roofs only. Also, dimensional asphalt shingle will be allowed when structural limitations exist involving cedar shake reroofing situations.

□ Review for compatibility with Architectural Guidelines for potential new preapproved roofs for single-family homes.