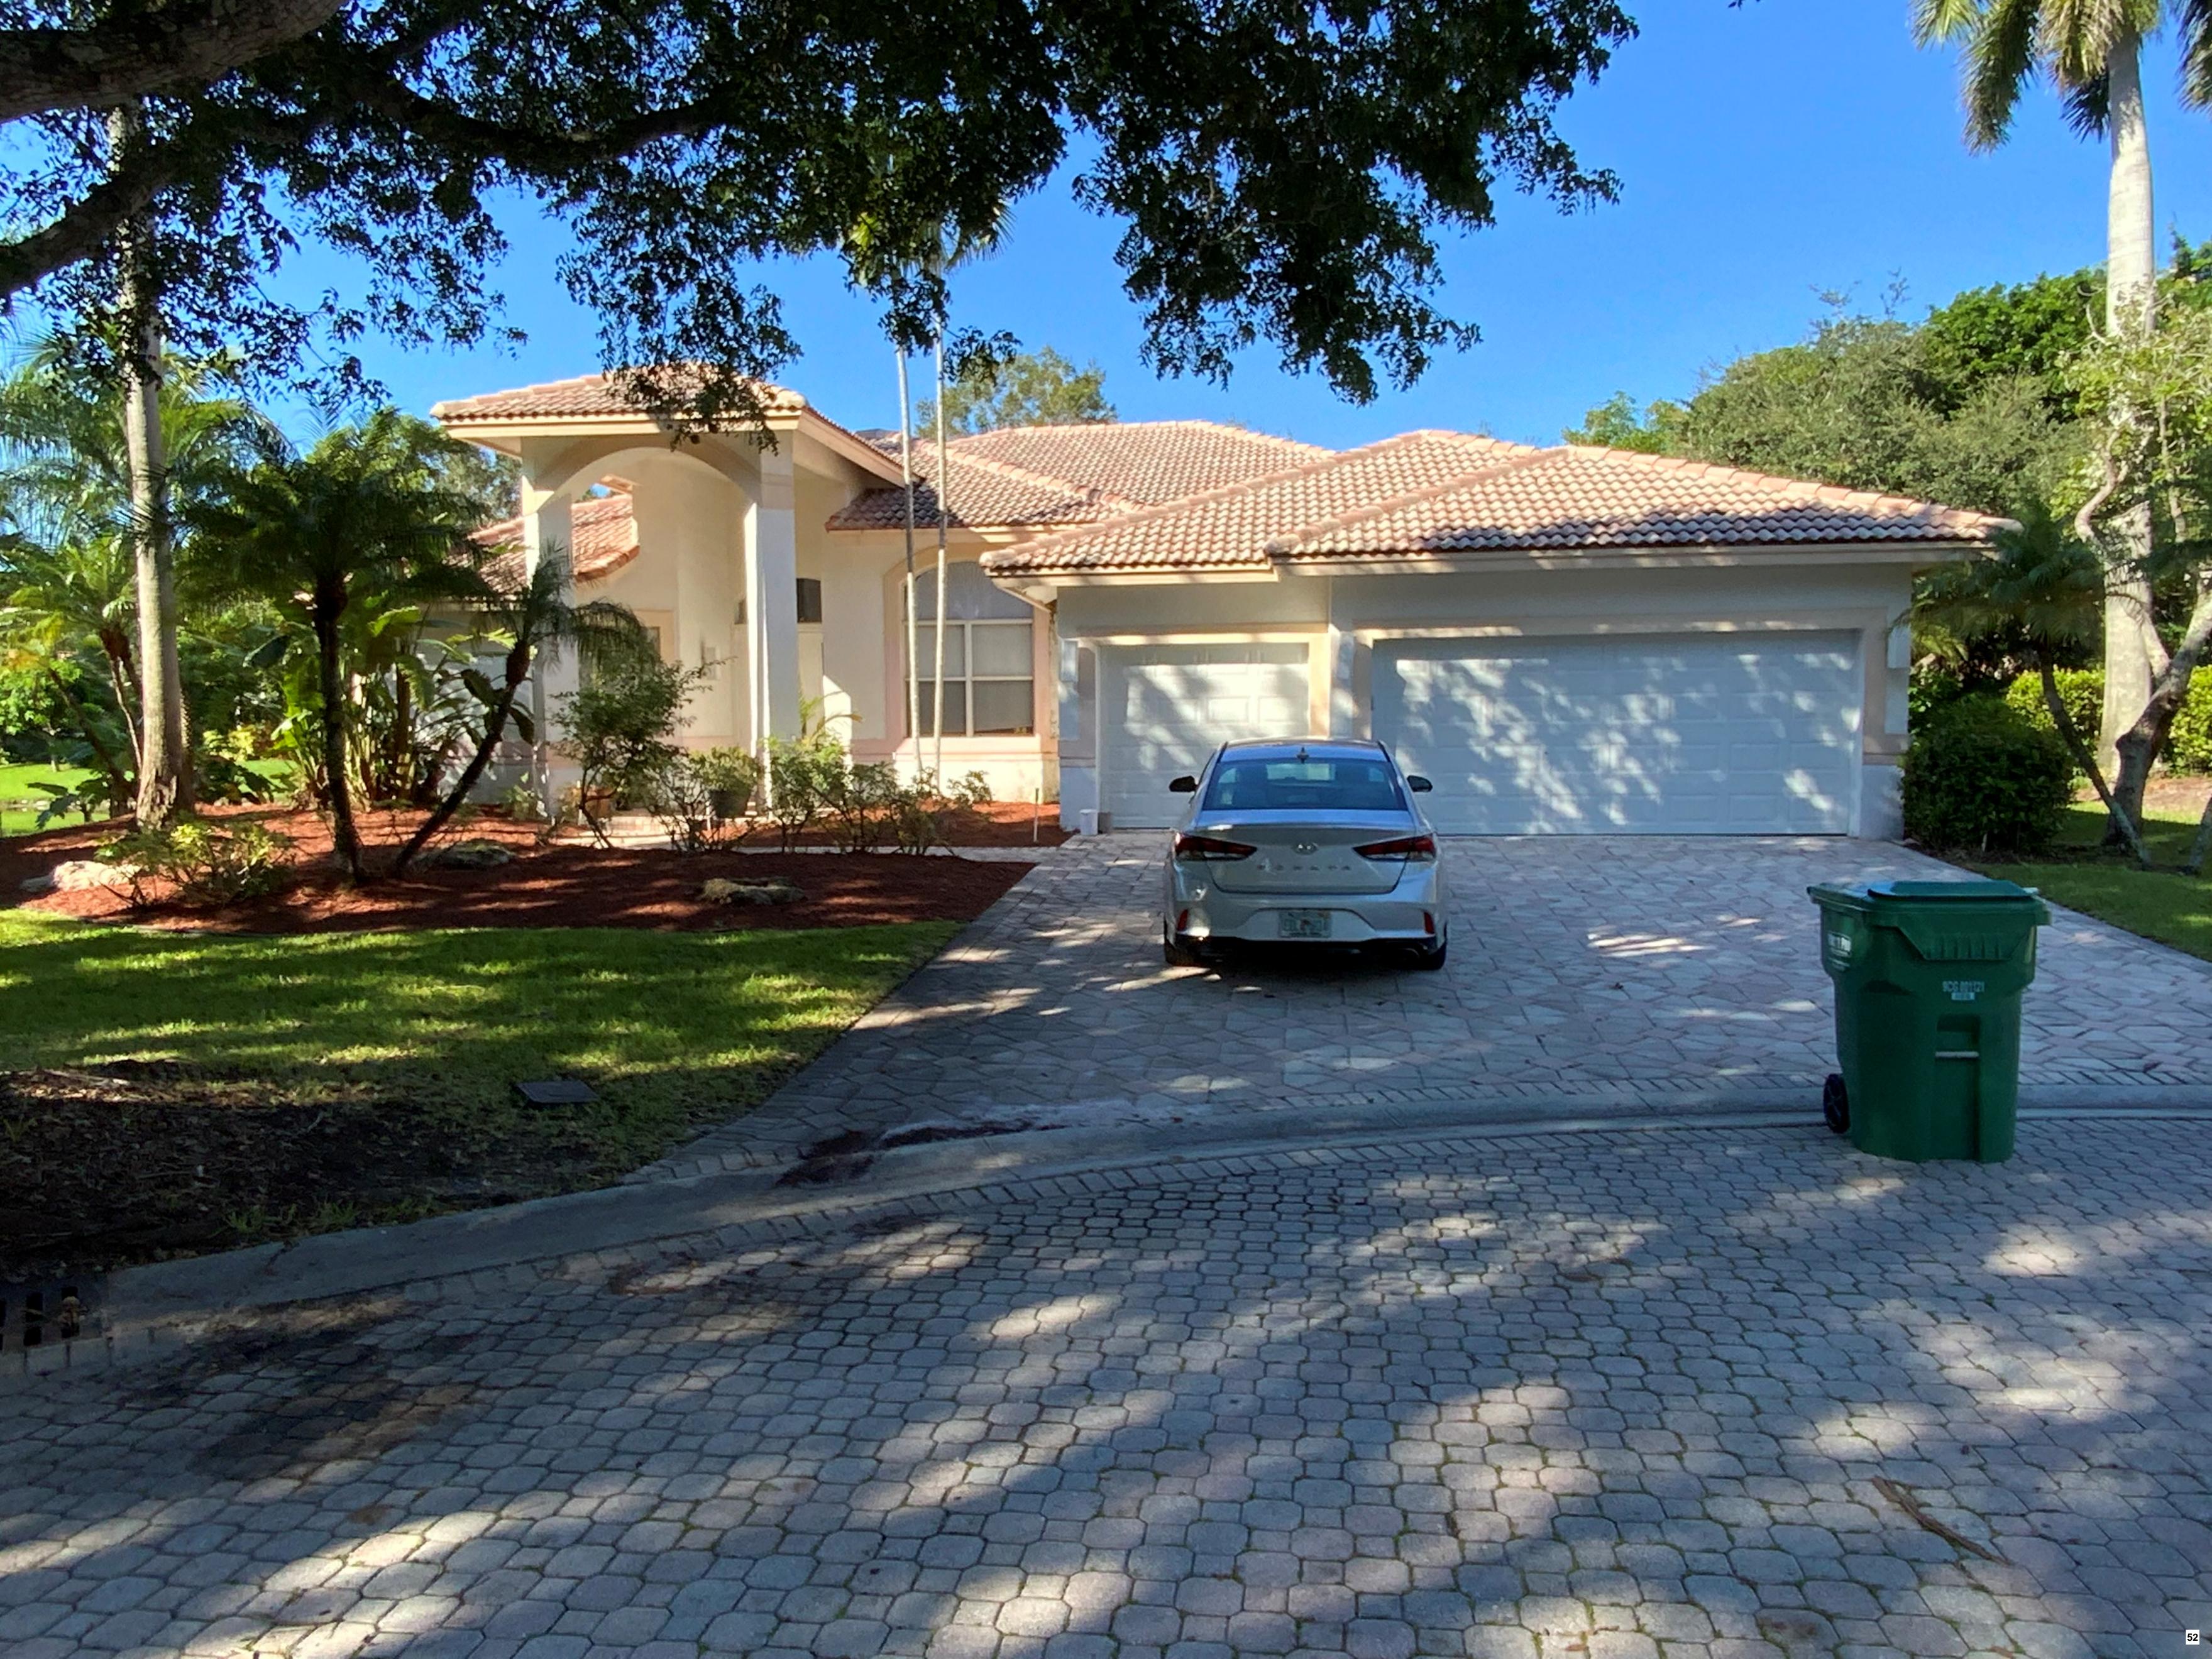

#### E. ARC22-0136 - Tile Roof Color (Gerald Warsetsky: 12195 NW 10<sup>th</sup> Court)

#### Roof Types

Roofs shall be constructed of flat, S-type or barrel tile of cement or clay, slate or high-quality manufactured slate, split WRC shakes (No. 1, Blue Label), terne coated stainless steel galvalume, aluminum, or galvanized steel standing seam roofs only. Also, dimensional asphalt shingle will be allowed when structural limitations exist involving cedar shake reroofing situations.

□ Review for compatibility with Architectural Guidelines for potential new preapproved roofs for single-family homes.