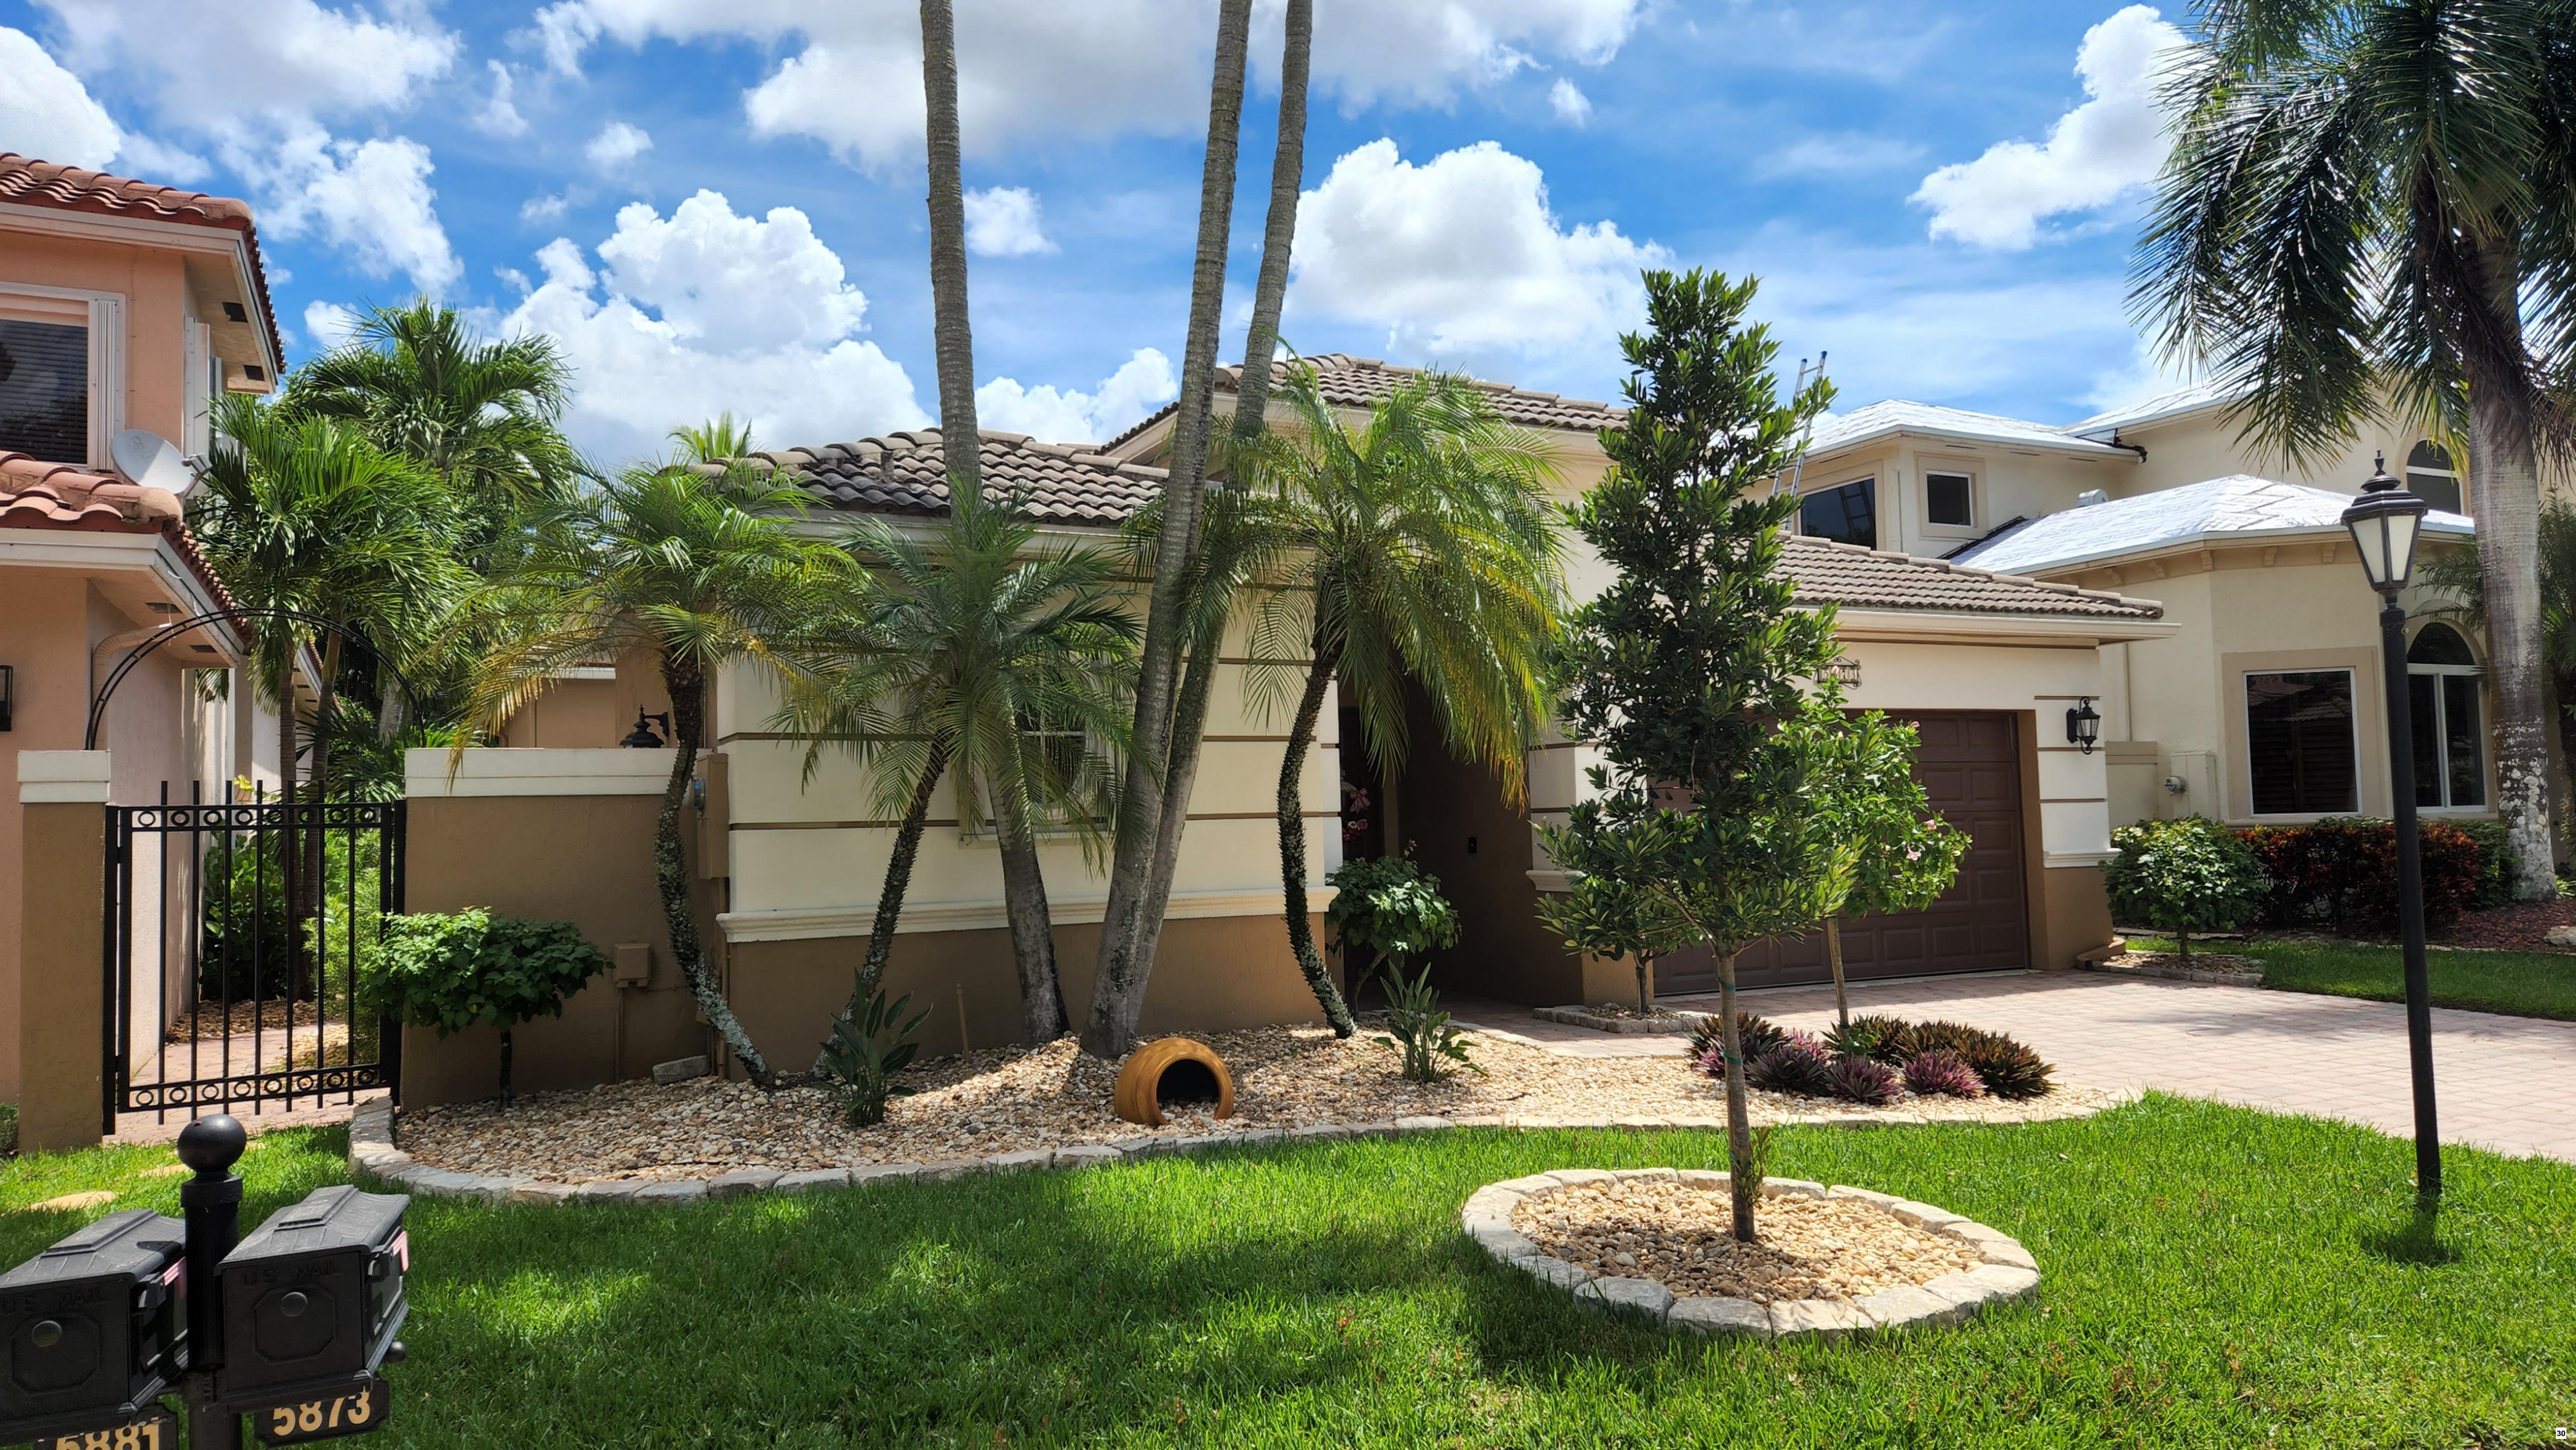

#### C. ARC22-0131 - Composite Roof (Stephen Eades: 5873 NW 122<sup>nd</sup> Drive)

#### **Roof Types**

Roofs shall be constructed of flat, S-type or barrel tile of cement or clay, slate or high-quality manufactured slate, split WRC shakes (No. 1, Blue Label), terne coated stainless steel galvalume, aluminum, or galvanized steel standing seam roofs only. Also, dimensional asphalt shingle will be allowed when structural limitations exist involving cedar shake reroofing situations.

□ Review for compatibility with Architectural Guidelines for potential new preapproved roofs for single-family homes.