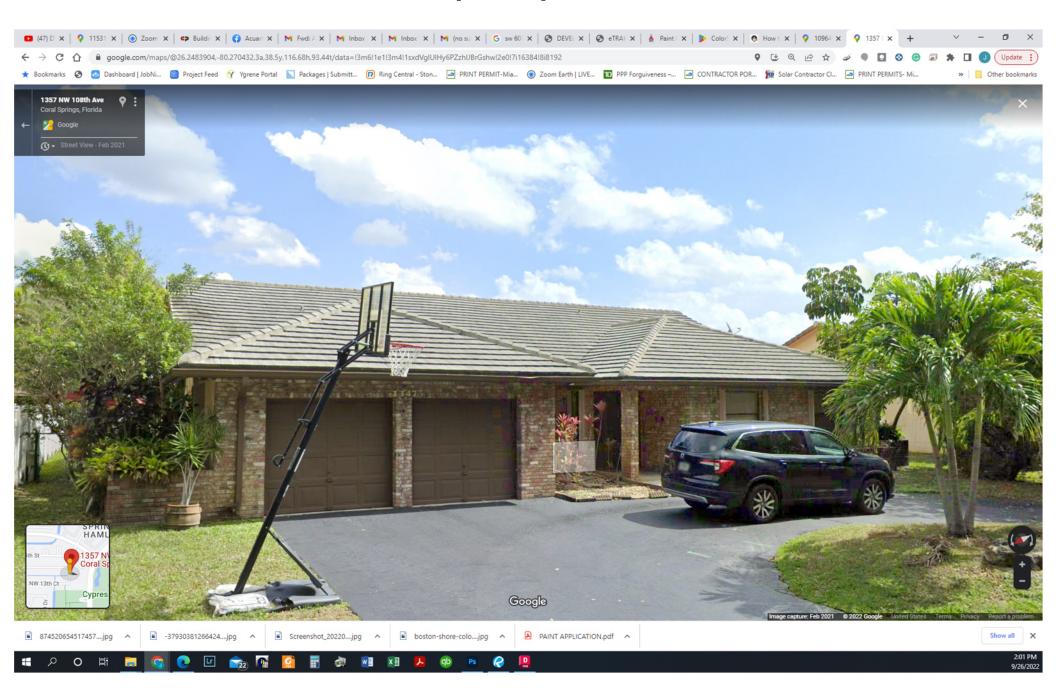

|                                                      |  |
| PAINTING SHALL BE COMPLETED WITHIN SIXTY (60) DAYS FROM APPROVAL DATE  Community Development Approval:  Name: |                                                                  |                                                                                        |                                                      |  |
| Name: <u>Lindsey</u>                                                                                          | gyeeman                                                          | Date: 9/26/22 Projec                                                                   | t#:                                                  |  |

### 1357 NW 108th Ave, Coral Springs, FL 33071



### Right Side Neighbor



### Left Side Neighbor



#### Across the street Neighbor







# **Architectural Review Committee (ARC) Application and Checklist for Homeowners**

| Applicant Name: Karen Sondolf                                                                                                                                                                                                                                                                                |
|--------------------------------------------------------------------------------------------------------------------------------------------------------------------------------------------------------------------------------------------------------------------------------------------------------------|
| Home Address: 387/NW100th AND