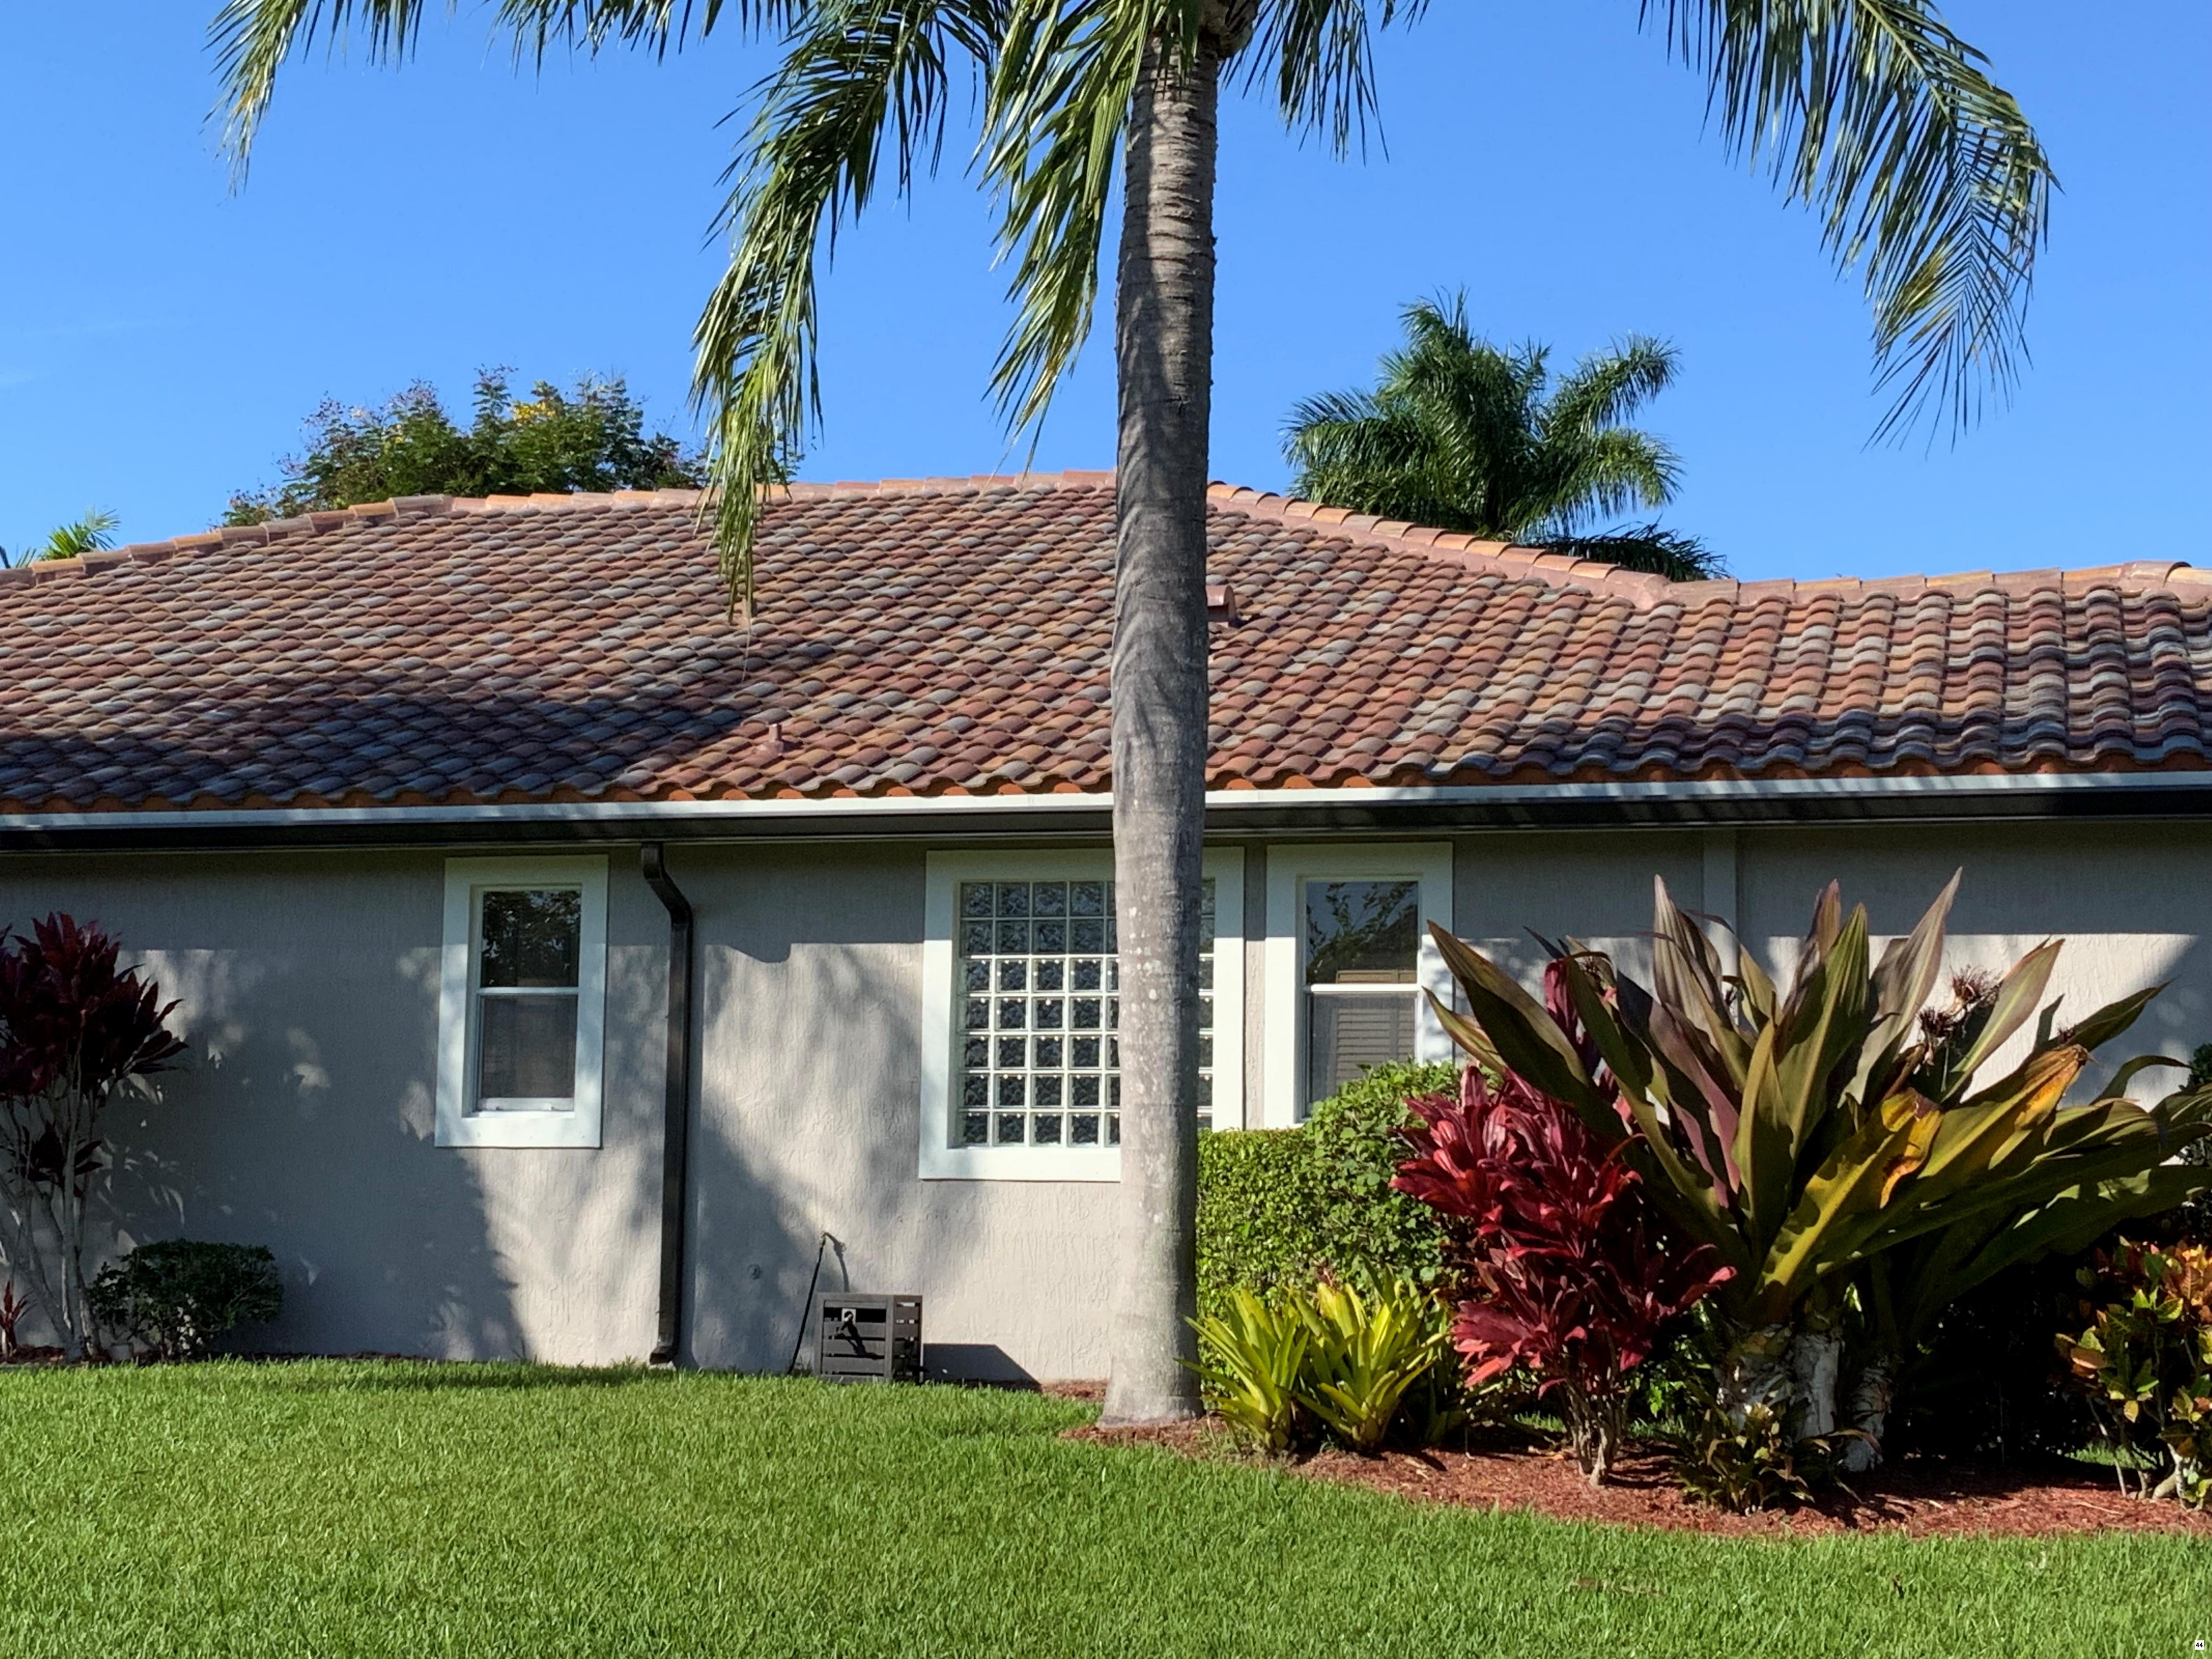

#### A. ARC22-0128 – Tile Roof Color (Dayron Cardosa: 8825 NW 45<sup>th</sup> Street)

#### **Roof Types**

Roofs shall be constructed of flat, S-type or barrel tile of cement or clay, slate or high-quality manufactured slate, split WRC shakes (No. 1, Blue Label), terne coated stainless steel galvalume, aluminum, or galvanized steel standing seam roofs only. Also, dimensional asphalt shingle will be allowed when structural limitations exist involving cedar shake reroofing situations.

□ Review for compatibility with Architectural Guidelines for potential new preapproved roofs for single-family homes.