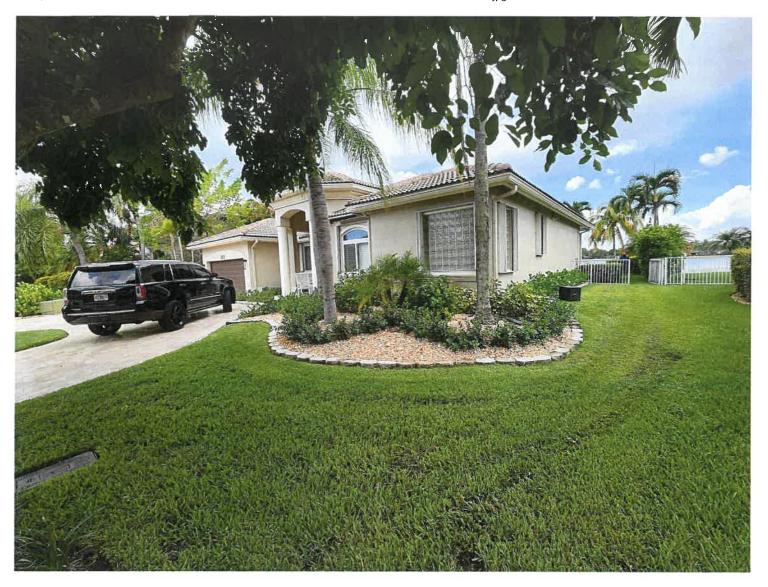

#### D. ARC22-0133 - Tile Roof Color (Scott Shaw: 512 NW 120th Drive)

#### **Roof Types**

Roofs shall be constructed of flat, S-type or barrel tile of cement or clay, slate or high-quality manufactured slate, split WRC shakes (No. 1, Blue Label), terne coated stainless steel galvalume, aluminum, or galvanized steel standing seam roofs only. Also, dimensional asphalt shingle will be allowed when structural limitations exist involving cedar shake reroofing situations.

□ Review for compatibility with Architectural Guidelines for potential new preapproved roofs for single-family homes.