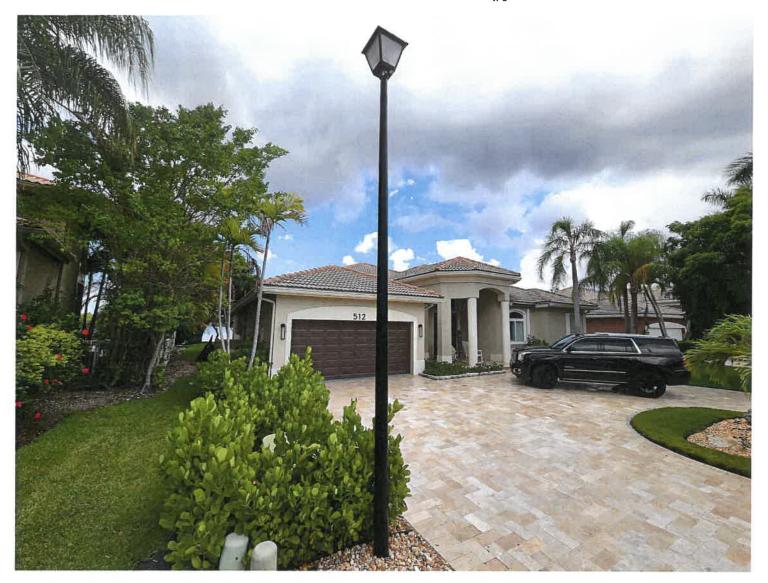

#### D. ARC22-0133 - Tile Roof Color (Scott Shaw: 512 NW 120th Drive)

#### **Roof Types**

Roofs shall be constructed of flat, S-type or barrel tile of cement or clay, slate or high-quality manufactured slate, split WRC shakes (No. 1, Blue Label), terne coated stainless steel galvalume, aluminum, or galvanized steel standing seam roofs only. Also, dimensional asphalt shingle will be allowed when structural limitations exist involving cedar shake reroofing situations.

□ Review for compatibility with Architectural Guidelines for potential new preapproved roofs for single-family homes.