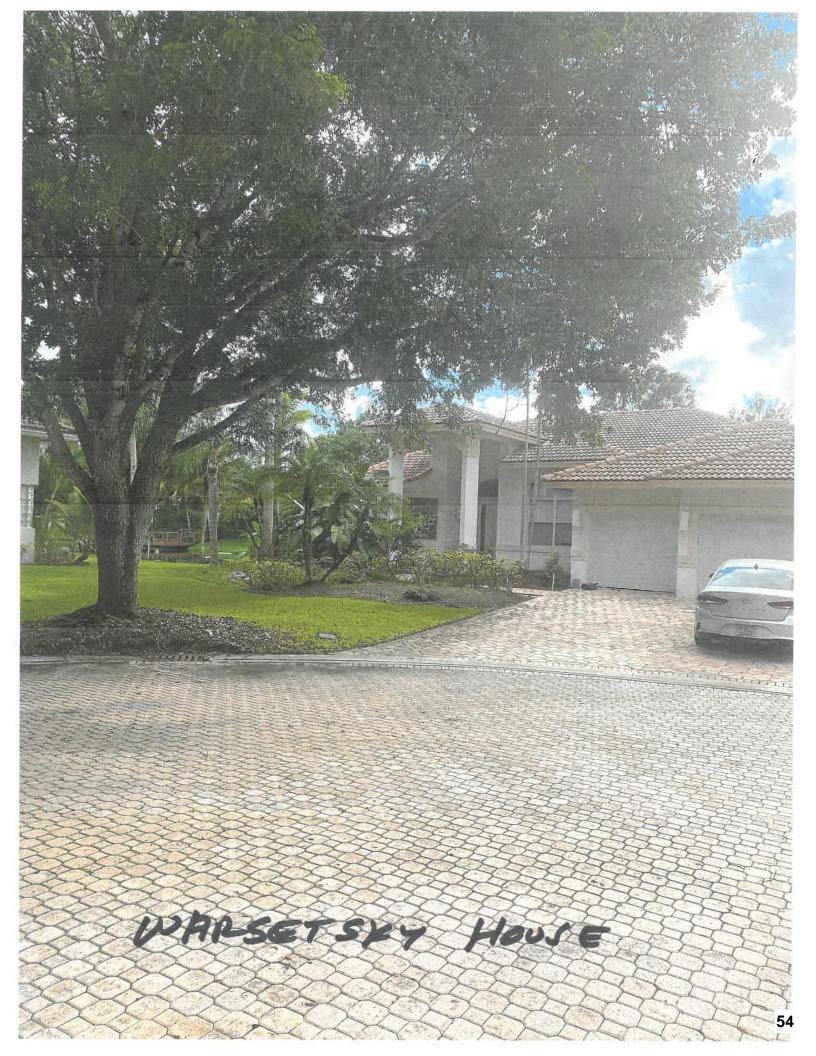

#### E. ARC22-0136 - Tile Roof Color (Gerald Warsetsky: 12195 NW 10<sup>th</sup> Court)

#### Roof Types

Roofs shall be constructed of flat, S-type or barrel tile of cement or clay, slate or high-quality manufactured slate, split WRC shakes (No. 1, Blue Label), terne coated stainless steel galvalume, aluminum, or galvanized steel standing seam roofs only. Also, dimensional asphalt shingle will be allowed when structural limitations exist involving cedar shake reroofing situations.

□ Review for compatibility with Architectural Guidelines for potential new preapproved roofs for single-family homes.