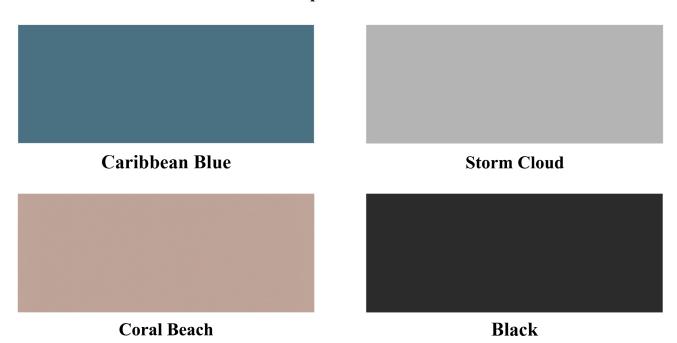

#### **Roof Types**

Roofs shall be constructed of flat, S-type or barrel tile of cement or clay, slate or high-quality manufactured slate, split WRC shakes (No. 1, Blue Label), terne coated stainless steel galvalume, aluminum, or galvanized steel standing seam roofs only. Also, dimensional asphalt shingle will be allowed when structural limitations exist involving cedar shake reroofing situations.

□ Review for compatibility with Architectural Guidelines for potential new preapproved roofs for single-family homes.