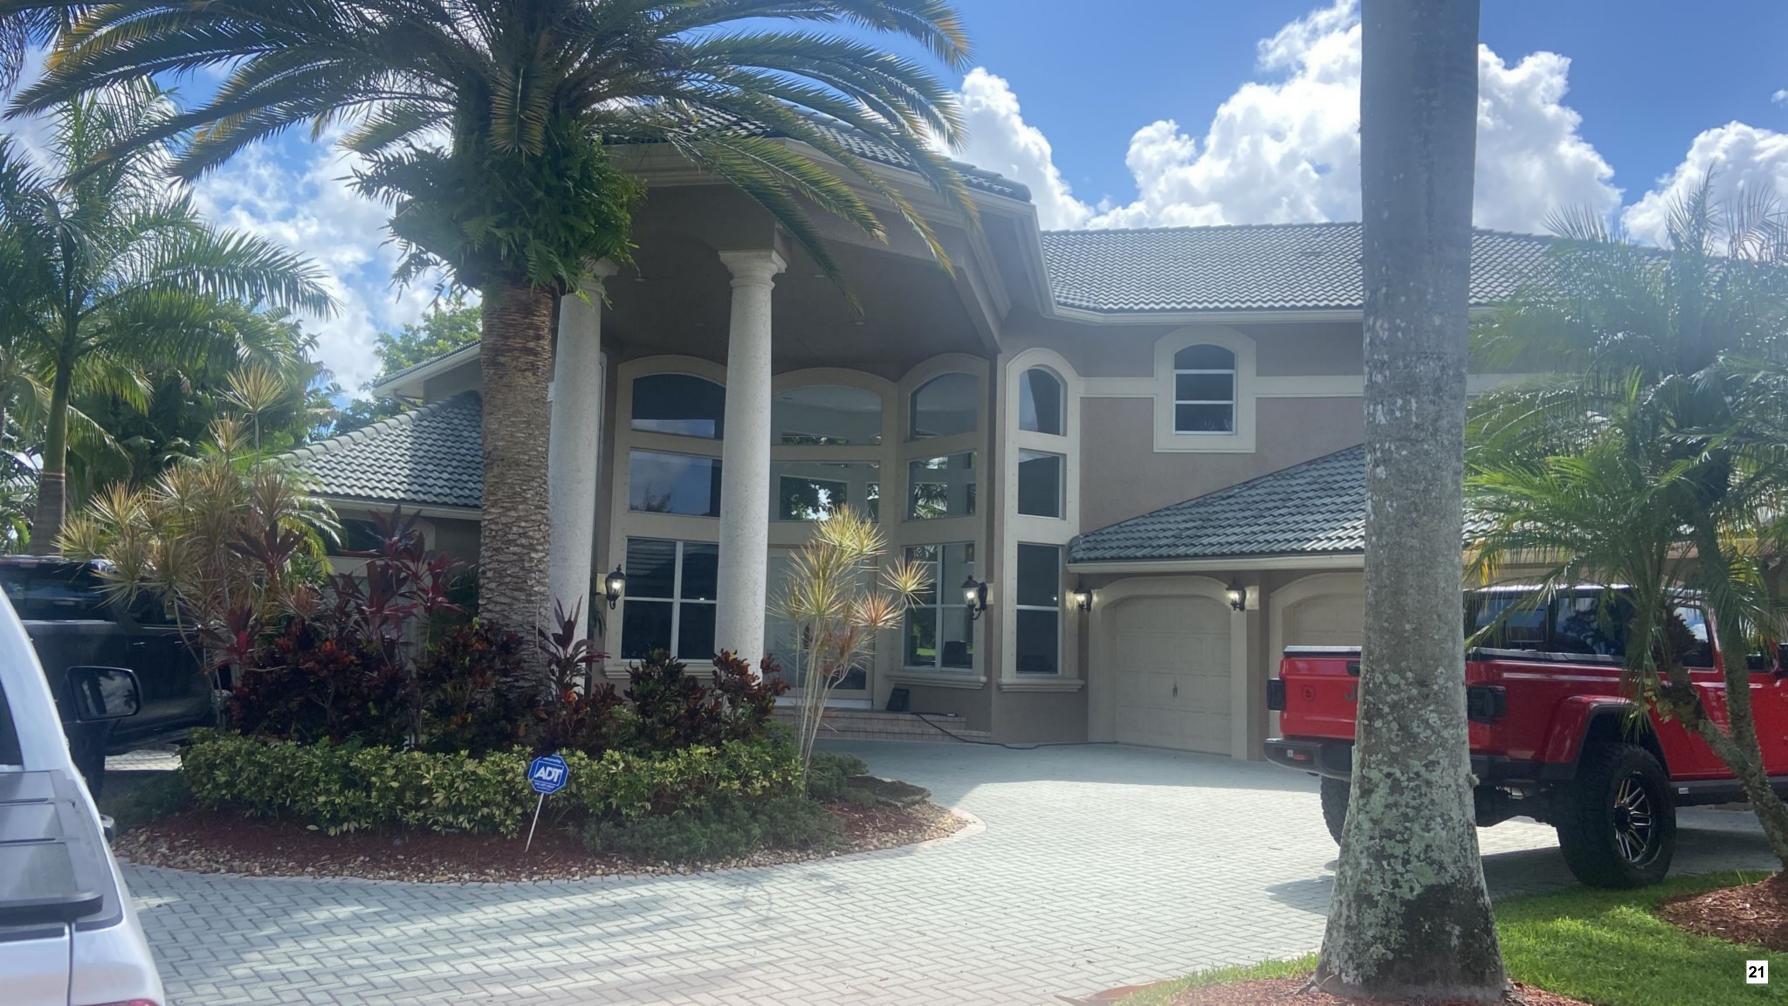

#### B. ARC22-0129 - Tile Roof Color (Vitor Belfort: 6369 NW 120<sup>th</sup> Drive)

#### **REASON FOR EXCEPTION**

Submit with ARC REVIEW for Homeowners

STAFF USE ONLY: Project #: ARC22-0129

| The Saxony 900 Slate tile in the color Dark Charcoal    |
|---------------------------------------------------------|
| Blend - Okeechobee is a beautiful color, aesthetically  |
| interesting and especially that matches the color of th |
| neighborhood.                                           |
|                                                         |
|                                                         |
|                                                         |
|                                                         |
|                                                         |
|                                                         |
|                                                         |
|                                                         |
|                                                         |
|                                                         |
|                                                         |